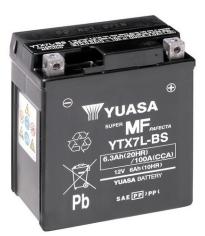

#### Yuasa YTX7L-BS - Maintenance Free Battery

#### Performance

| Voltage            | 12    |
|--------------------|-------|
| Capacity (10-hour) | 6Ah   |
| Capacity (20-hour) | 6.3Ah |
| CCA @ -18°C        | 100A  |

#### **Dimensions (±2mm)**

| Length | 115mm |
|--------|-------|
| Width  | 72mm  |
| Height | 132mm |

#### Weights & Measures

| Mean Weight with Acid | 2.5kg |
|-----------------------|-------|
| Acid Volume           | 0.33l |

#### Technology

TechnologyCast Ca/CaSeparatorAGM