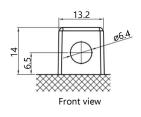

| AGM                   |
| Cold cranking amperage                     | 105                      |                                             |                       |
|                                            |                          |                                             |                       |
| PHYSICAL PARAMETERS                        |                          | CHARGING PARAMETERS (2                      | 5°C)                  |
| PHYSICAL PARAMETERS Dimensions (L x W x H) | 150 x 87 x 93 mm         | CHARGING PARAMETERS (2)<br>Charging voltage | 5°C)<br>14,0V - 14,4V |
|                                            | 150 x 87 x 93 mm<br>2,51 |                                             |                       |

## Terminal type







Top view

## Dimensions





Cell layout

1





**Headquarters in Warsaw** Jana Kazimierza 61 01-267 Warszawa

**Branch in Gdansk** Twarda 12 80-871 Gdańsk

+48 22 877 54 96 biuro@baterie.com.pl www.baterie.com.pl