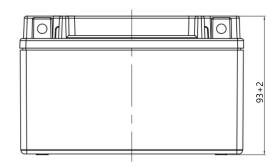

## Dimensions

Cell layout

1

**Headquarters in Warsaw** Jana Kazimierza 61 01-267 Warszawa

**Branch in Gdansk** Twarda 12 80-871 Gdańsk

+48 22 877 54 96 biuro@baterie.com.pl www.baterie.com.pl

| BASIC PARAMETERS                           |                          | TECHNOLOGY                                  |                       |
|--------------------------------------------|--------------------------|---------------------------------------------|-----------------------|
| Nominal voltage (V)                        | 12                       | Technology                                  | CA/CA                 |
| Nominal capacity C10 (Ah)                  | 6                        | Separator                                   | AGM                   |
| Cold cranking amperage                     | 105                      |                                             |                       |
|                                            |                          |                                             |                       |
| PHYSICAL PARAMETERS                        |                          | CHARGING PARAMETERS (2                      | 5°C)                  |
| PHYSICAL PARAMETERS Dimensions (L x W x H) | 150 x 87 x 93 mm         | CHARGING PARAMETERS (2)<br>Charging voltage | 5°C)<br>14,0V - 14,4V |
|                                            | 150 x 87 x 93 mm<br>2,51 |                                             |                       |