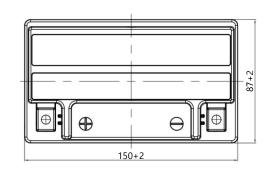

## Dimensions

Cell layout

1

**Headquarters in Warsaw** Jana Kazimierza 61 01-267 Warszawa

**Branch in Gdansk** Twarda 12 80-871 Gdańsk

+48 22 877 54 96 biuro@baterie.com.pl www.baterie.com.pl

| BASIC PARAMETERS                           |                          | TECHNOLOGY                                  |                       |
|--------------------------------------------|--------------------------|---------------------------------------------|-----------------------|
| Nominal voltage (V)                        | 12                       | Technology                                  | CA/CA                 |
| Nominal capacity C10 (Ah)                  | 6                        | Separator                                   | AGM                   |
| Cold cranking amperage                     | 105                      |                                             |                       |
|                                            |                          |                                             |                       |
| PHYSICAL PARAMETERS                        |                          | CHARGING PARAMETERS (2                      | 5°C)                  |
| PHYSICAL PARAMETERS Dimensions (L x W x H) | 150 x 87 x 93 mm         | CHARGING PARAMETERS (2)<br>Charging voltage | 5°C)<br>14,0V - 14,4V |
|                                            | 150 x 87 x 93 mm<br>2,51 |                                             |                       |