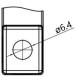

| AGM                   |
| Cold cranking amperage                     | 105                      |                                             |                       |
|                                            |                          |                                             |                       |
| PHYSICAL PARAMETERS                        |                          | CHARGING PARAMETERS (2                      | 5°C)                  |
| PHYSICAL PARAMETERS Dimensions (L x W x H) | 150 x 87 x 93 mm         | CHARGING PARAMETERS (2)<br>Charging voltage | 5°C)<br>14,0V - 14,4V |
|                                            | 150 x 87 x 93 mm<br>2,51 |                                             |                       |

## Terminal type







Top view

## Dimensions





Cell layout

1





**Headquarters in Warsaw** Jana Kazimierza 61 01-267 Warszawa

**Branch in Gdansk** Twarda 12 80-871 Gdańsk

+48 22 877 54 96 biuro@baterie.com.pl www.baterie.com.pl