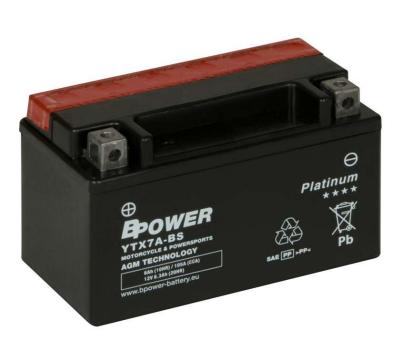

## BPOWER YTX7A-BS 6Ah 105A

BPOWER PLATINUM series batteries are sealed and maintenance-free batteries made using AGM technology. They are used in newer generation motorcycles and in all quads, jet skis and snowmobiles. In order to maintain factory freshness, the batteries are available in a dry version with electrolyte included. Start-up takes place shortly before the battery is installed. A tightly closed battery, once filled with electrolyte, becomes completely maintenance-free.

| BASIC PARAMETERS                           |                          | TECHNOLOGY                                  |                       |
|--------------------------------------------|--------------------------|---------------------------------------------|-----------------------|
| Nominal voltage (V)                        | 12                       | Technology                                  | CA/CA                 |
| Nominal capacity C10 (Ah)                  | 6                        | Separator                                   | AGM                   |
| Cold cranking amperage                     | 105                      |                                             |                       |
|                                            |                          |                                             |                       |
| PHYSICAL PARAMETERS                        |                          | CHARGING PARAMETERS (2                      | 5°C)                  |
| PHYSICAL PARAMETERS Dimensions (L x W x H) | 150 x 87 x 93 mm         | CHARGING PARAMETERS (2)<br>Charging voltage | 5°C)<br>14,0V - 14,4V |
|                                            | 150 x 87 x 93 mm<br>2,51 |                                             |                       |