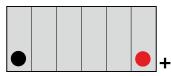

------------|---------------|
| Nominal voltage (V)       | 12               | Technology                        | CA/CA         |
| Nominal capacity C10 (Ah) | 3                | Separator                         | AGM           |
| Cold cranking amperage    | 60               |                                   |               |
| PHYSICAL PARAMETERS       |                  | CHARGING PARAMETERS (25°C)        |               |
| Dimensions (L x W x H)    | 113 x 70 x 85 mm | Charging voltage                  | 14,0V - 14,4V |
| Weight (kg)               | 1,47             | Recommended max. charging current | 0.3A          |
| Terminal type             | 5                |                                   |               |

## **Terminal type**







Widok z góry

## **Cell layout**



0

## Dimensions







**Headquarters in Warsaw** Jana Kazimierza 61 01-267 Warszawa Branch in Gdansk Twarda 12 80-871 Gdańsk +48 22 877 54 96 biuro@baterie.com.pl www.baterie.com.pl