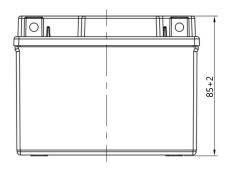

| BASIC PARAMETERS          |                  | TECHNOLOGY                        |               |
|---------------------------|------------------|-----------------------------------|---------------|
| Nominal voltage (V)       | 12               | Technology                        | CA/CA         |
| Nominal capacity C10 (Ah) | 3                | Separator                         | AGM           |
| Cold cranking amperage    | 60               |                                   |               |
| PHYSICAL PARAMETERS       |                  | CHARGING PARAMETERS (25°C)        |               |
| Dimensions (L x W x H)    | 113 x 70 x 85 mm | Charging voltage                  | 14,0V - 14,4V |
| Weight (kg)               | 1,47             | Recommended max. charging current | 0.3A          |
| Terminal type             | 5                |                                   |               |

## Dimensions

**Headquarters in Warsaw** Jana Kazimierza 61 01-267 Warszawa Branch in Gdansk Twarda 12 80-871 Gdańsk +48 22 877 54 96 biuro@baterie.com.pl www.baterie.com.pl