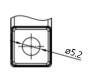

------------|-----------------------------------|---------------|
| Nominal voltage (V)       | 12               | Technology                        | CA/CA         |
| Nominal capacity C10 (Ah) | 3                | Separator                         | AGM           |
| Cold cranking amperage    | 60               |                                   |               |
| PHYSICAL PARAMETERS       |                  | CHARGING PARAMETERS (25°C)        |               |
| Dimensions (L x W x H)    | 113 x 70 x 85 mm | Charging voltage                  | 14,0V - 14,4V |
| Weight (kg)               | 1,47             | Recommended max. charging current | 0.3A          |
| Terminal type             | 5                |                                   |               |

## **Terminal type**







Widok z góry

## **Cell layout**



0

## Dimensions







**Headquarters in Warsaw** Jana Kazimierza 61 01-267 Warszawa Branch in Gdansk Twarda 12 80-871 Gdańsk +48 22 877 54 96 biuro@baterie.com.pl www.baterie.com.pl