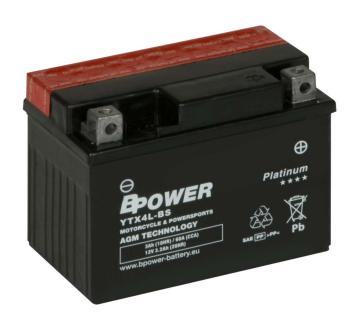

## BPOWER YTX4L-BS 3Ah 60A

BPOWER PLATINUM series batteries are sealed and maintenance-free batteries made using AGM technology. They are used in newer generation motorcycles and in all quads, jet skis and snowmobiles. In order to maintain factory freshness, the batteries are available in a dry version with electrolyte included. Start-up takes place shortly before the battery is installed. A tightly closed battery, once filled with electrolyte, becomes completely maintenance-free.

| BASIC PARAMETERS          |                  | TECHNOLOGY                        |               |
|---------------------------|------------------|-----------------------------------|---------------|
| Nominal voltage (V)       | 12               | Technology                        | CA/CA         |
| Nominal capacity C10 (Ah) | 3                | Separator                         | AGM           |
| Cold cranking amperage    | 60               |                                   |               |
| PHYSICAL PARAMETERS       |                  | CHARGING PARAMETERS (25°C)        |               |
| Dimensions (L x W x H)    | 113 x 70 x 85 mm | Charging voltage                  | 14,0V - 14,4V |
| Weight (kg)               | 1,47             | Recommended max. charging current | 0.3A          |
| Terminal type             | 5                |                                   |               |