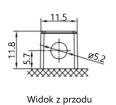

----------------|-----------------------------------|---------------|
| Nominal voltage (V)       | 12               | Technology                        | CA/CA         |
| Nominal capacity C10 (Ah) | 3                | Separator                         | AGM           |
| Cold cranking amperage    | 60               |                                   |               |
| PHYSICAL PARAMETERS       |                  | CHARGING PARAMETERS (25°C)        |               |
| Dimensions (L x W x H)    | 113 x 70 x 85 mm | Charging voltage                  | 14,0V - 14,4V |
| Weight (kg)               | 1,47             | Recommended max. charging current | 0.3A          |
| Terminal type             | 5                |                                   |               |

## **Terminal type**







Widok z góry

## **Cell layout**



0

## Dimensions







**Headquarters in Warsaw** Jana Kazimierza 61 01-267 Warszawa Branch in Gdansk Twarda 12 80-871 Gdańsk +48 22 877 54 96 biuro@baterie.com.pl www.baterie.com.pl