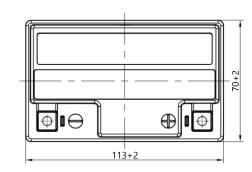

| BASIC PARAMETERS          |                  | TECHNOLOGY                        |               |
|---------------------------|------------------|-----------------------------------|---------------|
| Nominal voltage (V)       | 12               | Technology                        | CA/CA         |
| Nominal capacity C10 (Ah) | 3                | Separator                         | AGM           |
| Cold cranking amperage    | 60               |                                   |               |
| PHYSICAL PARAMETERS       |                  | CHARGING PARAMETERS (25°C)        |               |
| Dimensions (L x W x H)    | 113 x 70 x 85 mm | Charging voltage                  | 14,0V - 14,4V |
| Weight (kg)               | 1,47             | Recommended max. charging current | 0.3A          |
| Terminal type             | 5                |                                   |               |

## Dimensions

**Headquarters in Warsaw** Jana Kazimierza 61 01-267 Warszawa Branch in Gdansk Twarda 12 80-871 Gdańsk +48 22 877 54 96 biuro@baterie.com.pl www.baterie.com.pl