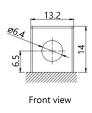

| AGM                   |
| Cold cranking amperage                        | 270                       |                                             |                       |
|                                               |                           |                                             |                       |
| PHYSICAL PARAMETERS                           |                           | CHARGING PARAMETERS (2                      | 5°C)                  |
| PHYSICAL PARAMETERS<br>Dimensions (L x W x H) | 175 x 87 x 155 mm         | CHARGING PARAMETERS (2)<br>Charging voltage | 5°C)<br>14,0V - 14,4V |
|                                               | 175 x 87 x 155 mm<br>6,17 |                                             |                       |

## Terminal type



16.2 Side view



Top view

## Dimensions





Cell layout



0



**Headquarters in Warsaw** Jana Kazimierza 61 01-267 Warszawa **Branch in Gdansk** Twarda 12 80-871 Gdańsk

+48 22 877 54 96 biuro@baterie.com.pl www.baterie.com.pl BP BATERIE PRZEMYSŁOWE