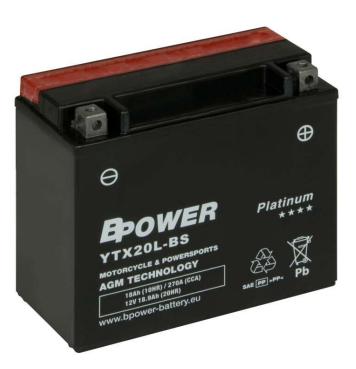

## **BPOWER YTX20L-BS 18**Ah **270**A

BPOWER PLATINUM series batteries are sealed and maintenance-free batteries made using AGM technology. They are used in newer generation motorcycles and in all quads, jet skis and snowmobiles. In order to maintain factory freshness, the batteries are available in a dry version with electrolyte included. Start-up takes place shortly before the battery is installed. A tightly closed battery, once filled with electrolyte, becomes completely maintenance-free.

| BASIC PARAMETERS                              |                           | TECHNOLOGY                                  |                       |
|-----------------------------------------------|---------------------------|---------------------------------------------|-----------------------|
| Nominal voltage (V)                           | 12                        | Technology                                  | CA/CA                 |
| Nominal capacity C10 (Ah)                     | 18                        | Separator                                   | AGM                   |
| Cold cranking amperage                        | 270                       |                                             |                       |
|                                               |                           |                                             |                       |
| PHYSICAL PARAMETERS                           |                           | CHARGING PARAMETERS (2                      | 5°C)                  |
| PHYSICAL PARAMETERS<br>Dimensions (L x W x H) | 175 x 87 x 155 mm         | CHARGING PARAMETERS (2)<br>Charging voltage | 5°C)<br>14,0V - 14,4V |
|                                               | 175 x 87 x 155 mm<br>6,17 |                                             |                       |