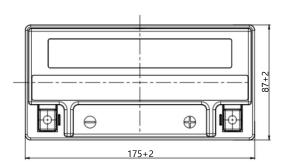

| BASIC PARAMETERS                              |                           | TECHNOLOGY                                  |                       |
|-----------------------------------------------|---------------------------|---------------------------------------------|-----------------------|
| Nominal voltage (V)                           | 12                        | Technology                                  | CA/CA                 |
| Nominal capacity C10 (Ah)                     | 18                        | Separator                                   | AGM                   |
| Cold cranking amperage                        | 270                       |                                             |                       |
|                                               |                           |                                             |                       |
| PHYSICAL PARAMETERS                           |                           | CHARGING PARAMETERS (2                      | 5°C)                  |
| PHYSICAL PARAMETERS<br>Dimensions (L x W x H) | 175 x 87 x 155 mm         | CHARGING PARAMETERS (2)<br>Charging voltage | 5°C)<br>14,0V - 14,4V |
|                                               | 175 x 87 x 155 mm<br>6,17 |                                             |                       |

## Dimensions

Cell layout

0

**Headquarters in Warsaw** Jana Kazimierza 61 01-267 Warszawa **Branch in Gdansk** Twarda 12 80-871 Gdańsk

+48 22 877 54 96 biuro@baterie.com.pl www.baterie.com.pl BP BATERIE PRZEMYSŁOWE