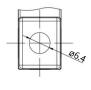

GM                   |
| Cold cranking amperage                        | 270                       |                                             |                       |
|                                               |                           |                                             |                       |
| PHYSICAL PARAMETERS                           |                           | CHARGING PARAMETERS (2                      | 5°C)                  |
| PHYSICAL PARAMETERS<br>Dimensions (L x W x H) | 175 x 87 x 155 mm         | CHARGING PARAMETERS (2)<br>Charging voltage | 5°C)<br>14,0V - 14,4V |
|                                               | 175 x 87 x 155 mm<br>6,17 |                                             |                       |

## Terminal type



16.2 Side view



Top view

## Dimensions





Cell layout



0



**Headquarters in Warsaw** Jana Kazimierza 61 01-267 Warszawa **Branch in Gdansk** Twarda 12 80-871 Gdańsk

+48 22 877 54 96 biuro@baterie.com.pl www.baterie.com.pl BP BATERIE PRZEMYSŁOWE