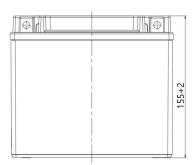

## Dimensions

**Headquarters in Warsaw** Jana Kazimierza 61 01-267 Warszawa **Branch in Gdansk** Twarda 12 80-871 Gdańsk +48 22 877 54 96 biuro@baterie.com.pl www.baterie.com.pl

| BASIC PARAMETERS          |                   | TECHNOLOGY                        |               |
|---------------------------|-------------------|-----------------------------------|---------------|
| Nominal voltage (V)       | 12                | Technology                        | CA/CA         |
| Nominal capacity C10 (Ah) | 18                | Separator                         | AGM           |
| Cold cranking amperage    | 310               |                                   |               |
| PHYSICAL PARAMETERS       |                   | CHARGING PARAMETERS (25°C)        |               |
| Dimensions (L x W x H)    | 175 x 87 x 155 mm | Charging voltage                  | 14,0V - 14,4V |
| Weight (kg)               | 6,17              | Recommended max. charging current | 1.8A          |
| Terminal type             | 4                 |                                   |               |