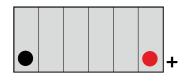

-----|---------------|
| Nominal voltage (V)       | 12                | Technology                        | CA/CA         |
| Nominal capacity C10 (Ah) | 18                | Separator                         | AGM           |
| Cold cranking amperage    | 310               |                                   |               |
| PHYSICAL PARAMETERS       |                   | CHARGING PARAMETERS (25°C)        |               |
| Dimensions (L x W x H)    | 175 x 87 x 155 mm | Charging voltage                  | 14,0V - 14,4V |
| Weight (kg)               | 6,17              | Recommended max. charging current | 1.8A          |
| Terminal type             | 4                 |                                   |               |

## **Terminal type**



16.2 Side view



## **Cell layout**



0

## Dimensions







**Headquarters in Warsaw** Jana Kazimierza 61 01-267 Warszawa **Branch in Gdansk** Twarda 12 80-871 Gdańsk +48 22 877 54 96 biuro@baterie.com.pl www.baterie.com.pl