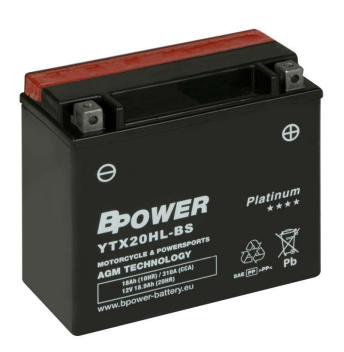

## BPOWER YTX20HL-BS 18Ah 270A

BPOWER PLATINUM series batteries are sealed and maintenance-free batteries made using AGM technology. They are used in newer generation motorcycles and in all quads, jet skis and snowmobiles. In order to maintain factory freshness, the batteries are available in a dry version with electrolyte included. Start-up takes place shortly before the battery is installed. A tightly closed battery, once filled with electrolyte, becomes completely maintenance-free.

| BASIC PARAMETERS          |                   | TECHNOLOGY                        |               |
|---------------------------|-------------------|-----------------------------------|---------------|
| Nominal voltage (V)       | 12                | Technology                        | CA/CA         |
| Nominal capacity C10 (Ah) | 18                | Separator                         | AGM           |
| Cold cranking amperage    | 310               |                                   |               |
| PHYSICAL PARAMETERS       |                   | CHARGING PARAMETERS (25°C)        |               |
| Dimensions (L x W x H)    | 175 x 87 x 155 mm | Charging voltage                  | 14,0V - 14,4V |
| Weight (kg)               | 6,17              | Recommended max. charging current | 1.8A          |
| Terminal type             | 4                 |                                   |               |