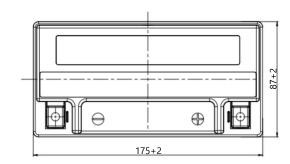

## Dimensions

**Headquarters in Warsaw** Jana Kazimierza 61 01-267 Warszawa **Branch in Gdansk** Twarda 12 80-871 Gdańsk +48 22 877 54 96 biuro@baterie.com.pl www.baterie.com.pl

| BASIC PARAMETERS          |                   | TECHNOLOGY                        |               |
|---------------------------|-------------------|-----------------------------------|---------------|
| Nominal voltage (V)       | 12                | Technology                        | CA/CA         |
| Nominal capacity C10 (Ah) | 18                | Separator                         | AGM           |
| Cold cranking amperage    | 310               |                                   |               |
| PHYSICAL PARAMETERS       |                   | CHARGING PARAMETERS (25°C)        |               |
| Dimensions (L x W x H)    | 175 x 87 x 155 mm | Charging voltage                  | 14,0V - 14,4V |
| Weight (kg)               | 6,17              | Recommended max. charging current | 1.8A          |
| Terminal type             | 4                 |                                   |               |