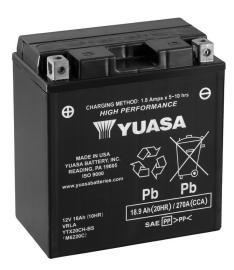

#### Performance

| Voltage            | 12     |
|--------------------|--------|
| Capacity (10-hour) | 18Ah   |
| Capacity (20-hour) | 18.9Ah |
| CCA @ -18°C        | 270A   |