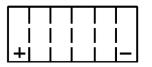

# Yuasa Technical Data Sheet

#### Yuasa YTX20CH-BS - High Performance Maintenance Free Battery

#### Performance

| Voltage            | 12     |
|--------------------|--------|
| Capacity (10-hour) | 18Ah   |
| Capacity (20-hour) | 18.9Ah |
| CCA @ -18°C        | 270A   |

#### **Dimensions (±2mm)**

| Length | 150mm |
|--------|-------|
| Width  | 87mm  |
| Height | 161mm |

#### Weights & Measures

| Mean Weight with Acid | 6.1kg |
|-----------------------|-------|
| Acid Volume           | 0.82l |

## Technology

TechnologyCast Ca/CaSeparatorAGM



## Cell Assembly Layout

# Terminal Type - 4









Data Sheet generated on 15/06/2023 - E&OE

The world's leading battery manufacturer