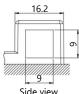

-------------------------------|---------------|
| Nominal voltage (V)       | 12                | Technology                        | CA/CA         |
| Nominal capacity C10 (Ah) | 18                | Separator                         | AGM           |
| Cold cranking amperage    | 270               |                                   |               |
| PHYSICAL PARAMETERS       |                   | CHARGING PARAMETERS (25°C)        |               |
| Dimensions (L x W x H)    | 175 x 87 x 155 mm | Charging voltage                  | 14,0V - 14,4V |
| Weight (kg)               | 6,17              | Recommended max. charging current | 1.8A          |
| Terminal type             | 4                 |                                   |               |

## **Terminal type**



Front view





Top view

## **Cell layout**



## **Dimensions**







**Headquarters in Warsaw** Jana Kazimierza 61 01-267 Warszawa

**Branch in Gdansk** Twarda 12 80-871 Gdańsk

+48 22 877 54 96 biuro@baterie.com.pl www.baterie.com.pl