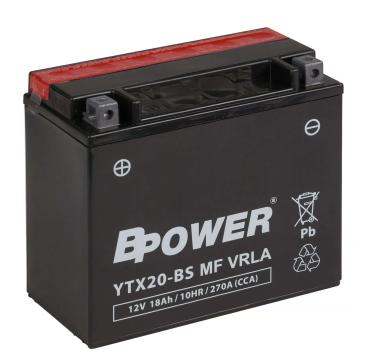

## **BPOWER** YTX20-BS **18**Ah **270**A

BPOWER PLATINUM series batteries are sealed and maintenance-free batteries made using AGM technology. They are used in newer generation motorcycles and in all quads, jet skis and snowmobiles. In order to maintain factory freshness, the batteries are available in a dry version with electrolyte included. Start-up takes place shortly before the battery is installed. A tightly closed battery, once filled with electrolyte, becomes completely maintenance-free.

| BASIC PARAMETERS          |                   | TECHNOLOGY                        |               |
|---------------------------|-------------------|-----------------------------------|---------------|
| Nominal voltage (V)       | 12                | Technology                        | CA/CA         |
| Nominal capacity C10 (Ah) | 18                | Separator                         | AGM           |
| Cold cranking amperage    | 270               |                                   |               |
| PHYSICAL PARAMETERS       |                   | CHARGING PARAMETERS (25°C)        |               |
| Dimensions (L x W x H)    | 175 x 87 x 155 mm | Charging voltage                  | 14,0V - 14,4V |
| Weight (kg)               | 6,17              | Recommended max. charging current | 1.8A          |
| Terminal type             | 4                 |                                   |               |