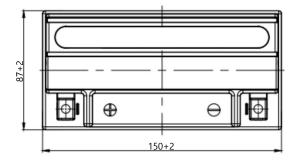

## **Dimensions**

**Headquarters in Warsaw** Jana Kazimierza 61 01-267 Warszawa

**Branch in Gdansk** Twarda 12 80-871 Gdańsk

+48 22 877 54 96 biuro@baterie.com.pl www.baterie.com.pl

| BASIC PARAMETERS          |                   | TECHNOLOGY                        |               |
|---------------------------|-------------------|-----------------------------------|---------------|
| Nominal voltage (V)       | 12                | Technology                        | CA/CA         |
| Nominal capacity C10 (Ah) | 18                | Separator                         | AGM           |
| Cold cranking amperage    | 270               |                                   |               |
| PHYSICAL PARAMETERS       |                   | CHARGING PARAMETERS (25°C)        |               |
| Dimensions (L x W x H)    | 175 x 87 x 155 mm | Charging voltage                  | 14,0V - 14,4V |
| Weight (kg)               | 6,17              | Recommended max. charging current | 1.8A          |
| Terminal type             | 4                 |                                   |               |