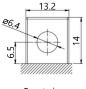

---------|-----------------------------------|---------------|
| Nominal voltage (V)       | 12                | Technology                        | CA/CA         |
| Nominal capacity C10 (Ah) | 18                | Separator                         | AGM           |
| Cold cranking amperage    | 270               |                                   |               |
| PHYSICAL PARAMETERS       |                   | CHARGING PARAMETERS (25°C)        |               |
| Dimensions (L x W x H)    | 175 x 87 x 155 mm | Charging voltage                  | 14,0V - 14,4V |
| Weight (kg)               | 6,17              | Recommended max. charging current | 1.8A          |
| Terminal type             | 4                 |                                   |               |

## **Terminal type**



Front view





Top view

## **Cell layout**



## **Dimensions**







**Headquarters in Warsaw** Jana Kazimierza 61 01-267 Warszawa

**Branch in Gdansk** Twarda 12 80-871 Gdańsk

+48 22 877 54 96 biuro@baterie.com.pl www.baterie.com.pl