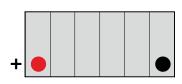

-------------|
| Nominal voltage (V)       | 12                | Technology                        | CA/CA         |
| Nominal capacity C10 (Ah) | 18                | Separator                         | AGM           |
| Cold cranking amperage    | 270               |                                   |               |
| PHYSICAL PARAMETERS       |                   | CHARGING PARAMETERS (25°C)        |               |
| Dimensions (L x W x H)    | 175 x 87 x 155 mm | Charging voltage                  | 14,0V - 14,4V |
| Weight (kg)               | 6,17              | Recommended max. charging current | 1.8A          |
| Terminal type             | 4                 |                                   |               |

## **Terminal type**



Front view





Top view

## **Cell layout**



## **Dimensions**







**Headquarters in Warsaw** Jana Kazimierza 61 01-267 Warszawa

**Branch in Gdansk** Twarda 12 80-871 Gdańsk

+48 22 877 54 96 biuro@baterie.com.pl www.baterie.com.pl