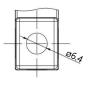

-----------------------------|---------------|
| Nominal voltage (V)       | 12                | Technology                        | CA/CA         |
| Nominal capacity C10 (Ah) | 18                | Separator                         | AGM           |
| Cold cranking amperage    | 270               |                                   |               |
| PHYSICAL PARAMETERS       |                   | CHARGING PARAMETERS (25°C)        |               |
| Dimensions (L x W x H)    | 175 x 87 x 155 mm | Charging voltage                  | 14,0V - 14,4V |
| Weight (kg)               | 6,17              | Recommended max. charging current | 1.8A          |
| Terminal type             | 4                 |                                   |               |

## **Terminal type**



Front view





Top view

## **Cell layout**



## **Dimensions**







**Headquarters in Warsaw** Jana Kazimierza 61 01-267 Warszawa

**Branch in Gdansk** Twarda 12 80-871 Gdańsk

+48 22 877 54 96 biuro@baterie.com.pl www.baterie.com.pl