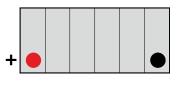

-------------------|---------------|
| Nominal voltage (V)       | 12                | Technology                        | CA/CA         |
| Nominal capacity C10 (Ah) | 14                | Separator                         | AGM           |
| Cold cranking amperage    | 230               |                                   |               |
| PHYSICAL PARAMETERS       |                   | CHARGING PARAMETERS (25°C)        |               |
| Dimensions (L x W x H)    | 150 x 87 x 161 mm | Charging voltage                  | 14,0V - 14,4V |
| Weight (kg)               | 5,16              | Recommended max. charging current | 1.4A          |
| Terminal type             | 4                 |                                   |               |

## **Terminal type**







## **Cell layout**



## **Dimensions**







**Headquarters in Warsaw** Jana Kazimierza 61 01-267 Warszawa **Branch in Gdansk** Twarda 12 80-871 Gdańsk +48 22 877 54 96 biuro@baterie.com.pl www.baterie.com.pl