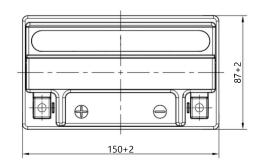

| BASIC PARAMETERS          |                   | TECHNOLOGY                        |               |
|---------------------------|-------------------|-----------------------------------|---------------|
| Nominal voltage (V)       | 12                | Technology                        | CA/CA         |
| Nominal capacity C10 (Ah) | 14                | Separator                         | AGM           |
| Cold cranking amperage    | 230               |                                   |               |
| PHYSICAL PARAMETERS       |                   | CHARGING PARAMETERS (25°C)        |               |
| Dimensions (L x W x H)    | 150 x 87 x 161 mm | Charging voltage                  | 14,0V - 14,4V |
| Weight (kg)               | 5,16              | Recommended max. charging current | 1.4A          |
| Terminal type             | 4                 |                                   |               |

## **Dimensions**

**Headquarters in Warsaw** Jana Kazimierza 61 01-267 Warszawa **Branch in Gdansk** Twarda 12 80-871 Gdańsk +48 22 877 54 96 biuro@baterie.com.pl www.baterie.com.pl