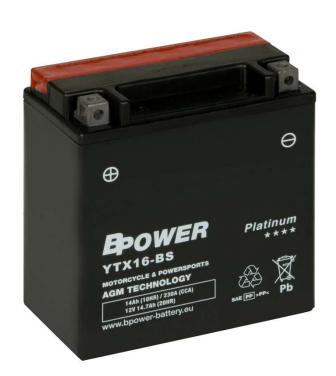

## BPOWER YTX16-BS 14Ah 230A

BPOWER PLATINUM series batteries are sealed and maintenance-free batteries made using AGM technology. They are used in newer generation motorcycles and in all quads, jet skis and snowmobiles. In order to maintain factory freshness, the batteries are available in a dry version with electrolyte included. Start-up takes place shortly before the battery is installed. A tightly closed battery, once filled with electrolyte, becomes completely maintenance-free.

| BASIC PARAMETERS          |                   | TECHNOLOGY                        |               |
|---------------------------|-------------------|-----------------------------------|---------------|
| Nominal voltage (V)       | 12                | Technology                        | CA/CA         |
| Nominal capacity C10 (Ah) | 14                | Separator                         | AGM           |
| Cold cranking amperage    | 230               |                                   |               |
| PHYSICAL PARAMETERS       |                   | CHARGING PARAMETERS (25°C)        |               |
| Dimensions (L x W x H)    | 150 x 87 x 161 mm | Charging voltage                  | 14,0V - 14,4V |
| Weight (kg)               | 5,16              | Recommended max. charging current | 1.4A          |
| Terminal type             | 4                 |                                   |               |