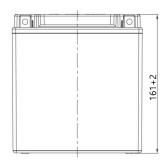

## Dimensions

| BASIC PARAMETERS                              |                           | TECHNOLOGY                                  |                               |
|-----------------------------------------------|---------------------------|---------------------------------------------|-------------------------------|
| Nominal voltage (V)                           | 12                        | Technology                                  | CA/CA                         |
| Nominal capacity C10 (Ah)                     | 14                        | Separator                                   | AGM                           |
| Cold cranking amperage                        | 230                       |                                             |                               |
|                                               |                           |                                             |                               |
| PHYSICAL PARAMETERS                           |                           | CHARGING PARAMETERS (2                      | 5°C)                          |
| PHYSICAL PARAMETERS<br>Dimensions (L x W x H) | 150 x 87 x 161 mm         | CHARGING PARAMETERS (25<br>Charging voltage | 5° <b>C)</b><br>14,0V - 14,4V |
|                                               | 150 x 87 x 161 mm<br>5,16 |                                             |                               |