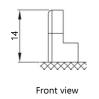

| Cold cranking amperage                        | 230                       |                                             |                               |
|                                               |                           |                                             |                               |
| PHYSICAL PARAMETERS                           |                           | CHARGING PARAMETERS (2                      | 5°C)                          |
| PHYSICAL PARAMETERS<br>Dimensions (L x W x H) | 150 x 87 x 161 mm         | CHARGING PARAMETERS (25<br>Charging voltage | 5° <b>C)</b><br>14,0V - 14,4V |
|                                               | 150 x 87 x 161 mm<br>5,16 |                                             |                               |

## Terminal type







## Dimensions





## Cell layout

1





**Headquarters in Warsaw** Jana Kazimierza 61 01-267 Warszawa **Branch in Gdansk** Twarda 12 80-871 Gdańsk +48 22 877 54 96 biuro@baterie.com.pl www.baterie.com.pl