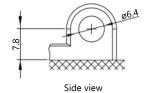

Cold cranking amperage                        | 230                       |                                             |                               |
|                                               |                           |                                             |                               |
| PHYSICAL PARAMETERS                           |                           | CHARGING PARAMETERS (2                      | 5°C)                          |
| PHYSICAL PARAMETERS<br>Dimensions (L x W x H) | 150 x 87 x 161 mm         | CHARGING PARAMETERS (25<br>Charging voltage | 5° <b>C)</b><br>14,0V - 14,4V |
|                                               | 150 x 87 x 161 mm<br>5,16 |                                             |                               |

## Terminal type







## Dimensions





## Cell layout

1





**Headquarters in Warsaw** Jana Kazimierza 61 01-267 Warszawa **Branch in Gdansk** Twarda 12 80-871 Gdańsk +48 22 877 54 96 biuro@baterie.com.pl www.baterie.com.pl