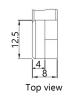

old cranking amperage                        | 230                       |                                             |                               |
|                                               |                           |                                             |                               |
| PHYSICAL PARAMETERS                           |                           | CHARGING PARAMETERS (2                      | 5°C)                          |
| PHYSICAL PARAMETERS<br>Dimensions (L x W x H) | 150 x 87 x 161 mm         | CHARGING PARAMETERS (25<br>Charging voltage | 5° <b>C)</b><br>14,0V - 14,4V |
|                                               | 150 x 87 x 161 mm<br>5,16 |                                             |                               |

## Terminal type







## Dimensions





## Cell layout

1





**Headquarters in Warsaw** Jana Kazimierza 61 01-267 Warszawa **Branch in Gdansk** Twarda 12 80-871 Gdańsk +48 22 877 54 96 biuro@baterie.com.pl www.baterie.com.pl