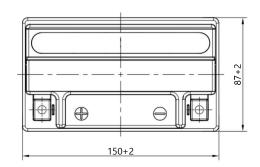

## Dimensions

| BASIC PARAMETERS                              |                           | TECHNOLOGY                                  |                               |
|-----------------------------------------------|---------------------------|---------------------------------------------|-------------------------------|
| Nominal voltage (V)                           | 12                        | Technology                                  | CA/CA                         |
| Nominal capacity C10 (Ah)                     | 14                        | Separator                                   | AGM                           |
| Cold cranking amperage                        | 230                       |                                             |                               |
|                                               |                           |                                             |                               |
| PHYSICAL PARAMETERS                           |                           | CHARGING PARAMETERS (2                      | 5°C)                          |
| PHYSICAL PARAMETERS<br>Dimensions (L x W x H) | 150 x 87 x 161 mm         | CHARGING PARAMETERS (25<br>Charging voltage | 5° <b>C)</b><br>14,0V - 14,4V |
|                                               | 150 x 87 x 161 mm<br>5,16 |                                             |                               |