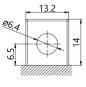

---------|-----------------------------------|---------------|
| Nominal voltage (V)       | 12                | Technology                        | CA/CA         |
| Nominal capacity C10 (Ah) | 12                | Separator                         | AGM           |
| Cold cranking amperage    | 200               |                                   |               |
| PHYSICAL PARAMETERS       |                   | CHARGING PARAMETERS (25°C)        |               |
| Dimensions (L x W x H)    | 150 x 87 x 145 mm | Charging voltage                  | 14,0V - 14,4V |
| Weight (kg)               | 4,47              | Recommended max. charging current | 1.2A          |
| Terminal type             | 4                 |                                   |               |

## **Terminal type**



Front view



26.4

Top view

## **Cell layout**



0

## Dimensions







**Headquarters in Warsaw** Jana Kazimierza 61 01-267 Warszawa Branch in Gdansk Twarda 12 80-871 Gdańsk +48 22 877 54 96 biuro@baterie.com.pl www.baterie.com.pl