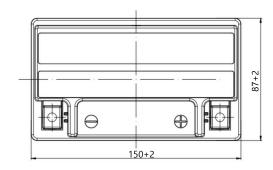

## Dimensions

**Headquarters in Warsaw** Jana Kazimierza 61 01-267 Warszawa Branch in Gdansk Twarda 12 80-871 Gdańsk +48 22 877 54 96 biuro@baterie.com.pl www.baterie.com.pl

| BASIC PARAMETERS          |                   | TECHNOLOGY                        |               |
|---------------------------|-------------------|-----------------------------------|---------------|
| Nominal voltage (V)       | 12                | Technology                        | CA/CA         |
| Nominal capacity C10 (Ah) | 12                | Separator                         | AGM           |
| Cold cranking amperage    | 200               |                                   |               |
| PHYSICAL PARAMETERS       |                   | CHARGING PARAMETERS (25°C)        |               |
| Dimensions (L x W x H)    | 150 x 87 x 145 mm | Charging voltage                  | 14,0V - 14,4V |
| Weight (kg)               | 4,47              | Recommended max. charging current | 1.2A          |
| Terminal type             | 4                 |                                   |               |