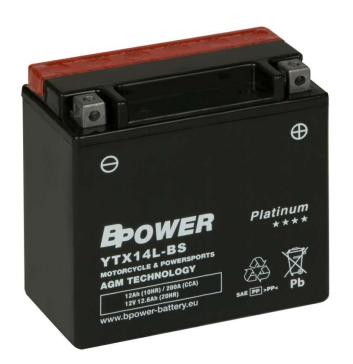

## BPOWER YTX14L-BS 12Ah 200A

BPOWER PLATINUM series batteries are sealed and maintenance-free batteries made using AGM technology. They are used in newer generation motorcycles and in all quads, jet skis and snowmobiles. In order to maintain factory freshness, the batteries are available in a dry version with electrolyte included. Start-up takes place shortly before the battery is installed. A tightly closed battery, once filled with electrolyte, becomes completely maintenance-free.

| BASIC PARAMETERS          |                   | TECHNOLOGY                        |               |
|---------------------------|-------------------|-----------------------------------|---------------|
| Nominal voltage (V)       | 12                | Technology                        | CA/CA         |
| Nominal capacity C10 (Ah) | 12                | Separator                         | AGM           |
| Cold cranking amperage    | 200               |                                   |               |
| PHYSICAL PARAMETERS       |                   | CHARGING PARAMETERS (25°C)        |               |
| Dimensions (L x W x H)    | 150 x 87 x 145 mm | Charging voltage                  | 14,0V - 14,4V |
| Weight (kg)               | 4,47              | Recommended max. charging current | 1.2A          |
| Terminal type             | 4                 |                                   |               |