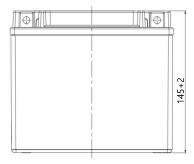

## Dimensions

**Headquarters in Warsaw** Jana Kazimierza 61 01-267 Warszawa Branch in Gdansk Twarda 12 80-871 Gdańsk +48 22 877 54 96 biuro@baterie.com.pl www.baterie.com.pl

| BASIC PARAMETERS          |                   | TECHNOLOGY                        |               |
|---------------------------|-------------------|-----------------------------------|---------------|
| Nominal voltage (V)       | 12                | Technology                        | CA/CA         |
| Nominal capacity C10 (Ah) | 12                | Separator                         | AGM           |
| Cold cranking amperage    | 200               |                                   |               |
| PHYSICAL PARAMETERS       |                   | CHARGING PARAMETERS (25°C)        |               |
| Dimensions (L x W x H)    | 150 x 87 x 145 mm | Charging voltage                  | 14,0V - 14,4V |
| Weight (kg)               | 4,47              | Recommended max. charging current | 1.2A          |
| Terminal type             | 4                 |                                   |               |