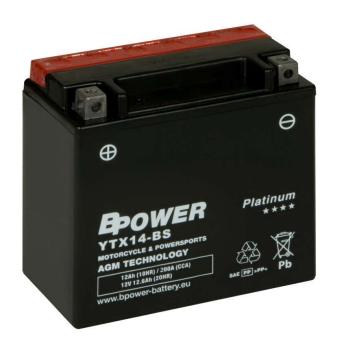

## BPOWER YTX14-BS 12Ah 200A

BPOWER PLATINUM series batteries are sealed and maintenance-free batteries made using AGM technology. They are used in newer generation motorcycles and in all quads, jet skis and snowmobiles. In order to maintain factory freshness, the batteries are available in a dry version with electrolyte included. Start-up takes place shortly before the battery is installed. A tightly closed battery, once filled with electrolyte, becomes completely maintenance-free.

| BASIC PARAMETERS          |                   | TECHNOLOGY                        |               |
|---------------------------|-------------------|-----------------------------------|---------------|
| Nominal voltage (V)       | 12                | Technology                        | CA/CA         |
| Nominal capacity C10 (Ah) | 12                | Separator                         | AGM           |
| Cold cranking amperage    | 200               |                                   |               |
| PHYSICAL PARAMETERS       |                   | CHARGING PARAMETERS (25°C)        |               |
| Dimensions (L x W x H)    | 150 x 87 x 145 mm | Charging voltage                  | 14,0V - 14,4V |
| Weight (kg)               | 4,47              | Recommended max. charging current | 1.2A          |
| Terminal type             | 5                 |                                   |               |