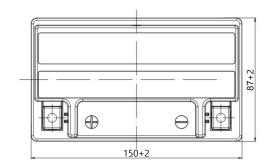

## Dimensions

**Headquarters in Warsaw** Jana Kazimierza 61 01-267 Warszawa **Branch in Gdansk** Twarda 12 80-871 Gdańsk +48 22 877 54 96 biuro@baterie.com.pl www.baterie.com.pl

| BASIC PARAMETERS          |                   | TECHNOLOGY                        |               |
|---------------------------|-------------------|-----------------------------------|---------------|
| Nominal voltage (V)       | 12                | Technology                        | CA/CA         |
| Nominal capacity C10 (Ah) | 12                | Separator                         | AGM           |
| Cold cranking amperage    | 200               |                                   |               |
| PHYSICAL PARAMETERS       |                   | CHARGING PARAMETERS (25°C)        |               |
| Dimensions (L x W x H)    | 150 x 87 x 145 mm | Charging voltage                  | 14,0V - 14,4V |
| Weight (kg)               | 4,47              | Recommended max. charging current | 1.2A          |
| Terminal type             | 5                 |                                   |               |