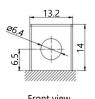

---------|-----------------------------------|---------------|
| Nominal voltage (V)       | 12                | Technology                        | CA/CA         |
| Nominal capacity C10 (Ah) | 12                | Separator                         | AGM           |
| Cold cranking amperage    | 200               |                                   |               |
| PHYSICAL PARAMETERS       |                   | CHARGING PARAMETERS (25°C)        |               |
| Dimensions (L x W x H)    | 150 x 87 x 145 mm | Charging voltage                  | 14,0V - 14,4V |
| Weight (kg)               | 4,47              | Recommended max. charging current | 1.2A          |
| Terminal type             | 5                 |                                   |               |

## **Terminal type**







## **Cell layout**



1

## Dimensions







**Headquarters in Warsaw** Jana Kazimierza 61 01-267 Warszawa **Branch in Gdansk** Twarda 12 80-871 Gdańsk +48 22 877 54 96 biuro@baterie.com.pl www.baterie.com.pl