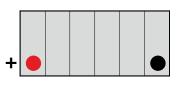

-------------------|---------------|
| Nominal voltage (V)       | 12                | Technology                        | CA/CA         |
| Nominal capacity C10 (Ah) | 12                | Separator                         | AGM           |
| Cold cranking amperage    | 200               |                                   |               |
| PHYSICAL PARAMETERS       |                   | CHARGING PARAMETERS (25°C)        |               |
| Dimensions (L x W x H)    | 150 x 87 x 145 mm | Charging voltage                  | 14,0V - 14,4V |
| Weight (kg)               | 4,47              | Recommended max. charging current | 1.2A          |
| Terminal type             | 5                 |                                   |               |

## **Terminal type**







## **Cell layout**



1

## Dimensions







**Headquarters in Warsaw** Jana Kazimierza 61 01-267 Warszawa **Branch in Gdansk** Twarda 12 80-871 Gdańsk +48 22 877 54 96 biuro@baterie.com.pl www.baterie.com.pl