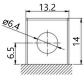

| BASIC PARAMETERS          |                   | TECHNOLOGY                        |               |
|---------------------------|-------------------|-----------------------------------|---------------|
| Nominal voltage (V)       | 12                | Technology                        | CA/CA         |
| Nominal capacity C10 (Ah) | 10                | Separator                         | AGM           |
| Cold cranking amperage    | 160               |                                   |               |
| PHYSICAL PARAMETERS       |                   | CHARGING PARAMETERS (25°C)        |               |
| Dimensions (L x W x H)    | 133 x 90 x 145 mm | Charging voltage                  | 14,0V - 14,4V |
| Weight (kg)               | 3,70              | Recommended max. charging current | 1.0A          |
| Terminal type             | 8                 |                                   |               |

## **Terminal type**

Front view

Side view

Top view