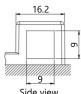

-------------------------------|---------------|
| Nominal voltage (V)       | 12                | Technology                        | CA/CA         |
| Nominal capacity C10 (Ah) | 10                | Separator                         | AGM           |
| Cold cranking amperage    | 160               |                                   |               |
| PHYSICAL PARAMETERS       |                   | CHARGING PARAMETERS (25°C)        |               |
| Dimensions (L x W x H)    | 133 x 90 x 145 mm | Charging voltage                  | 14,0V - 14,4V |
| Weight (kg)               | 3,70              | Recommended max. charging current | 1.0A          |
| Terminal type             | 8                 |                                   |               |

## **Terminal type**



Front view



Side view

Top view

## **Cell layout**



0

## **Dimensions**





**Headquarters in Warsaw** Jana Kazimierza 61 01-267 Warszawa

**Branch in Gdansk** Twarda 12 80-871 Gdańsk

+48 22 877 54 96 biuro@baterie.com.pl www.baterie.com.pl