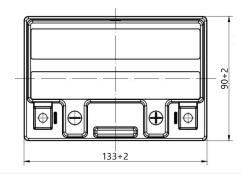

## **Dimensions**

**Headquarters in Warsaw** Jana Kazimierza 61 01-267 Warszawa

**Branch in Gdansk** Twarda 12 80-871 Gdańsk

+48 22 877 54 96 biuro@baterie.com.pl www.baterie.com.pl

| BASIC PARAMETERS          |                   | TECHNOLOGY                        |               |
|---------------------------|-------------------|-----------------------------------|---------------|
| Nominal voltage (V)       | 12                | Technology                        | CA/CA         |
| Nominal capacity C10 (Ah) | 10                | Separator                         | AGM           |
| Cold cranking amperage    | 160               |                                   |               |
| PHYSICAL PARAMETERS       |                   | CHARGING PARAMETERS (25°C)        |               |
| Dimensions (L x W x H)    | 133 x 90 x 145 mm | Charging voltage                  | 14,0V - 14,4V |
| Weight (kg)               | 3,70              | Recommended max. charging current | 1.0A          |
| Terminal type             | 8                 |                                   |               |