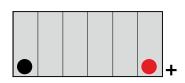

----|
| Nominal voltage (V)       | 12                | Technology                        | CA/CA         |
| Nominal capacity C10 (Ah) | 10                | Separator                         | AGM           |
| Cold cranking amperage    | 160               |                                   |               |
| PHYSICAL PARAMETERS       |                   | CHARGING PARAMETERS (25°C)        |               |
| Dimensions (L x W x H)    | 133 x 90 x 145 mm | Charging voltage                  | 14,0V - 14,4V |
| Weight (kg)               | 3,70              | Recommended max. charging current | 1.0A          |
| Terminal type             | 8                 |                                   |               |

## **Terminal type**



Front view



Side view

Top view

## **Cell layout**



0

## **Dimensions**





**Headquarters in Warsaw** Jana Kazimierza 61 01-267 Warszawa

**Branch in Gdansk** Twarda 12 80-871 Gdańsk

+48 22 877 54 96 biuro@baterie.com.pl www.baterie.com.pl