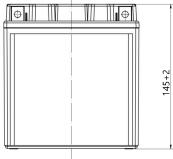

## **Dimensions**

**Headquarters in Warsaw** Jana Kazimierza 61 01-267 Warszawa

**Branch in Gdansk** Twarda 12 80-871 Gdańsk

+48 22 877 54 96 biuro@baterie.com.pl www.baterie.com.pl

| BASIC PARAMETERS          |                   | TECHNOLOGY                        |               |
|---------------------------|-------------------|-----------------------------------|---------------|
| Nominal voltage (V)       | 12                | Technology                        | CA/CA         |
| Nominal capacity C10 (Ah) | 10                | Separator                         | AGM           |
| Cold cranking amperage    | 160               |                                   |               |
| PHYSICAL PARAMETERS       |                   | CHARGING PARAMETERS (25°C)        |               |
| Dimensions (L x W x H)    | 133 x 90 x 145 mm | Charging voltage                  | 14,0V - 14,4V |
| Weight (kg)               | 3,70              | Recommended max. charging current | 1.0A          |
| Terminal type             | 8                 |                                   |               |