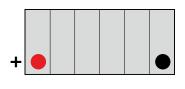

-----------------------|---------------|
| Nominal voltage (V)       | 12                | Technology                        | CA/CA         |
| Nominal capacity C10 (Ah) | 8                 | Separator                         | AGM           |
| Cold cranking amperage    | 120               |                                   |               |
| PHYSICAL PARAMETERS       |                   | CHARGING PARAMETERS (25°C)        |               |
| Dimensions (L x W x H)    | 150 x 70 x 105 mm | Charging voltage                  | 14,0V - 14,4V |
| Weight (kg)               | 2,85              | Recommended max. charging current | 0.8A          |
| Terminal type             | 11                |                                   |               |

## **Terminal type**



## **Cell layout**



## Dimensions







Headquarters in Warsaw Jana Kazimierza 61 01-267 Warszawa Branch in Gdansk Twarda 12 80-871 Gdańsk +48 22 877 54 96 biuro@baterie.com.pl www.baterie.com.pl