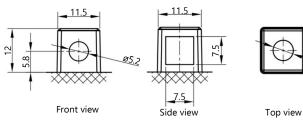

---------|-----------------------------------|---------------|
| Nominal voltage (V)       | 12                | Technology                        | CA/CA         |
| Nominal capacity C10 (Ah) | 8                 | Separator                         | AGM           |
| Cold cranking amperage    | 120               |                                   |               |
| PHYSICAL PARAMETERS       |                   | CHARGING PARAMETERS (25°C)        |               |
| Dimensions (L x W x H)    | 150 x 70 x 105 mm | Charging voltage                  | 14,0V - 14,4V |
| Weight (kg)               | 2,85              | Recommended max. charging current | 0.8A          |
| Terminal type             | 11                |                                   |               |

## **Terminal type**



## **Cell layout**



## Dimensions







Headquarters in Warsaw Jana Kazimierza 61 01-267 Warszawa Branch in Gdansk Twarda 12 80-871 Gdańsk +48 22 877 54 96 biuro@baterie.com.pl www.baterie.com.pl