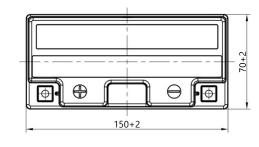

| BASIC PARAMETERS          |                   | TECHNOLOGY                        |               |
|---------------------------|-------------------|-----------------------------------|---------------|
| Nominal voltage (V)       | 12                | Technology                        | CA/CA         |
| Nominal capacity C10 (Ah) | 8                 | Separator                         | AGM           |
| Cold cranking amperage    | 120               |                                   |               |
| PHYSICAL PARAMETERS       |                   | CHARGING PARAMETERS (25°C)        |               |
| Dimensions (L x W x H)    | 150 x 70 x 105 mm | Charging voltage                  | 14,0V - 14,4V |
| Weight (kg)               | 2,85              | Recommended max. charging current | 0.8A          |
| Terminal type             | 11                |                                   |               |

## Dimensions

Headquarters in Warsaw Jana Kazimierza 61 01-267 Warszawa Branch in Gdansk Twarda 12 80-871 Gdańsk +48 22 877 54 96 biuro@baterie.com.pl www.baterie.com.pl