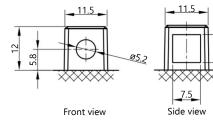

Technology                                  | CA/CA         |
| Nominal capacity C10 (Ah) | 6.5                      | Separator                                   | AGM           |
| Cold cranking amperage    | 110                      |                                             |               |
| PHYSICAL PARAMETERS       |                          | CHARGING PARAMETERS (25°C)                  |               |
| PHYSICAL PARAMETERS       |                          | CHARGING PARAMETERS (23                     |               |
| Dimensions (L x W x H)    | 150 x 66 x 93 mm         | CHARGING PARAMETERS (25<br>Charging voltage | 14,0V - 14,4V |
|                           | 150 x 66 x 93 mm<br>2,37 |                                             |               |

## **Terminal type**



95.2

Top view

## Cell layout

1



Dimensions





**Headquarters in Warsaw** Jana Kazimierza 61 01-267 Warszawa **Branch in Gdansk** Twarda 12 80-871 Gdańsk

52

+48 22 877 54 96 biuro@baterie.com.pl www.baterie.com.pl