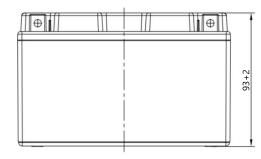

| BASIC PARAMETERS          |                          | TECHNOLOGY                                  |               |
|---------------------------|--------------------------|---------------------------------------------|---------------|
| Nominal voltage (V)       | 12                       | Technology                                  | CA/CA         |
| Nominal capacity C10 (Ah) | 6.5                      | Separator                                   | AGM           |
| Cold cranking amperage    | 110                      |                                             |               |
| PHYSICAL PARAMETERS       |                          | CHARGING PARAMETERS (25°C)                  |               |
| PHYSICAL PARAMETERS       |                          | CHARGING PARAMETERS (23                     |               |
| Dimensions (L x W x H)    | 150 x 66 x 93 mm         | CHARGING PARAMETERS (25<br>Charging voltage | 14,0V - 14,4V |
|                           | 150 x 66 x 93 mm<br>2,37 |                                             |               |

## Cell layout

1

Dimensions

**Headquarters in Warsaw** Jana Kazimierza 61 01-267 Warszawa **Branch in Gdansk** Twarda 12 80-871 Gdańsk

52

+48 22 877 54 96 biuro@baterie.com.pl www.baterie.com.pl