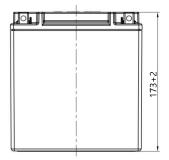

----|
| Nominal voltage (V)       | 12                 | Technology                        | CA/CA         |
| Nominal capacity C10 (Ah) | 30                 | Separator                         | AGM           |
| Cold cranking amperage    | 400                |                                   |               |
| PHYSICAL PARAMETERS       |                    | CHARGING PARAMETERS (25°C)        |               |
| Dimensions (L x W x H)    | 166 x 126 x 173 mm | Charging voltage                  | 14,0V - 14,4V |
| Weight (kg)               | 9,87               | Recommended max. charging current | 3.0A          |
| Terminal type             | 5                  |                                   |               |

### **Terminal type**



### **Cell layout**

0



#### **Dimensions**





2+92T

## **Headquarters in Warsaw** Jana Kazimierza 61 01-267 Warszawa

Branch in Gdansk Twarda 12 80-871 Gdańsk +48 22 877 54 96 biuro@baterie.com.pl www.baterie.com.pl