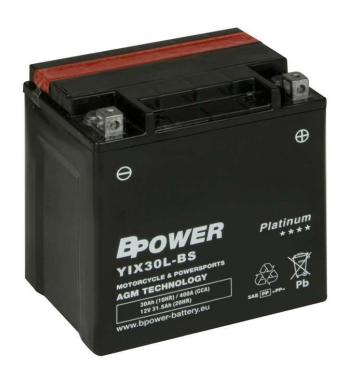

# BPOWER YIX30L-BS 30Ah 400A

BPOWER PLATINUM series batteries are sealed and maintenance-free batteries made using AGM technology. They are used in newer generation motorcycles and in all quads, jet skis and snowmobiles. In order to maintain factory freshness, the batteries are available in a dry version with electrolyte included. Start-up takes place shortly before the battery is installed. A tightly closed battery, once filled with electrolyte, becomes completely maintenance-free.

| BASIC PARAMETERS          |                    | TECHNOLOGY                        |               |
|---------------------------|--------------------|-----------------------------------|---------------|
| Nominal voltage (V)       | 12                 | Technology                        | CA/CA         |
| Nominal capacity C10 (Ah) | 30                 | Separator                         | AGM           |
| Cold cranking amperage    | 400                |                                   |               |
| PHYSICAL PARAMETERS       |                    | CHARGING PARAMETERS (25°C)        |               |
| Dimensions (L x W x H)    | 166 x 126 x 173 mm | Charging voltage                  | 14,0V - 14,4V |
| Weight (kg)               | 9,87               | Recommended max. charging current | 3.0A          |
| Terminal type             | 5                  |                                   |               |