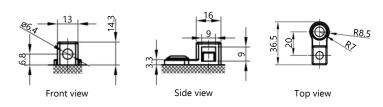

-|-----------------------------------|---------------|
| Nominal voltage (V)       | 12                 | Technology                        | CA/CA         |
| Nominal capacity C10 (Ah) | 30                 | Separator                         | AGM           |
| Cold cranking amperage    | 400                |                                   |               |
| PHYSICAL PARAMETERS       |                    | CHARGING PARAMETERS (25°C)        |               |
| Dimensions (L x W x H)    | 166 x 126 x 173 mm | Charging voltage                  | 14,0V - 14,4V |
| Weight (kg)               | 9,87               | Recommended max. charging current | 3.0A          |
| Terminal type             | 5                  |                                   |               |

### **Terminal type**



### **Cell layout**

0



#### **Dimensions**





2+92T

## **Headquarters in Warsaw** Jana Kazimierza 61 01-267 Warszawa

Branch in Gdansk Twarda 12 80-871 Gdańsk +48 22 877 54 96 biuro@baterie.com.pl www.baterie.com.pl