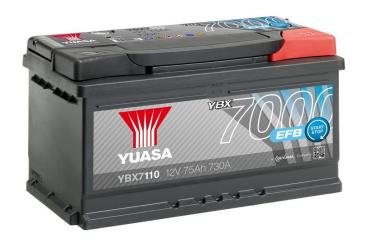

#### Yuasa YBX7110 - YBX7000 EFB Start Stop Plus Batteries

#### **Performance**

Voltage 12V Capacity (20-hour) 75Ah Cold Cranking Amps (EN1) 730A

### **Dimensions**

Length 317mm Width 175mm Height 175mm

# Weights & Measures

Mean Weight with Acid 19.8kg