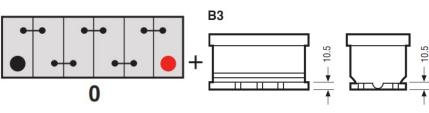

he easing of COVID-19 lockdown measures, this product may be supplied without a state of charge indicator and not conform to the level of roll over protection advertised. Product performance and quality are not affected by this. Please check battery labels for specification details.

#### Yuasa YBX7110 - YBX7000 EFB Start Stop Plus Batteries

#### **Performance**

Voltage 12V Capacity (20-hour) 75Ah Cold Cranking Amps (EN1) 730A

### **Dimensions**

Length 317mm Width 175mm Height 175mm

# Weights & Measures

Mean Weight with Acid 19.8kg



#### **Container Features**

## **Technology**

Flame Arrestor

Technology
Ca/Ca

Separator
VDA Roll Over Test
Recommended Charge Rate
Performance Marking

✓

✓

W3-C2-V3-M2

## **Terminal Type**

# **Cell Assembly Layout**

## **Battery Hold-down**





Data Sheet generated on 30/11/2020 - E&OE