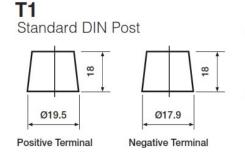

the easing of COVID-19 lockdown measures, this product may be supplied without a state of charge indicator and not conform to the level of roll over protection advertised. Product performance and quality are not affected by this. Please check battery labels for specification details.

#### Yuasa YBX7110 - YBX7000 EFB Start Stop Plus Batteries

#### **Performance**

Voltage 12V Capacity (20-hour) 75Ah Cold Cranking Amps (EN1) 730A

### **Dimensions**

Length 317mm Width 175mm Height 175mm

# Weights & Measures

Mean Weight with Acid 19.8kg



#### **Container Features**

## **Technology**

Flame Arrestor

Technology
Ca/Ca

Separator
VDA Roll Over Test
Recommended Charge Rate
Performance Marking

✓

✓

W3-C2-V3-M2

## **Terminal Type**

# **Cell Assembly Layout**

## **Battery Hold-down**





Data Sheet generated on 30/11/2020 - E&OE