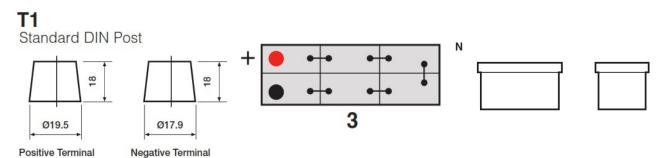

ng the easing of COVID-19 lockdown measures, this product may be supplied without a state of charge indicator and not conform to the level of roll over protection advertised. Product performance and quality are not affected by this. Please check battery labels for specification details.

#### **Performance**

Voltage 12V Capacity (20-hour) 230Ah Cold Cranking Amps (EN1) 1350A

#### **Dimensions**

Length516mmWidth274mmHeight236mm

## Weights & Measures

Mean Weight with Acid 56.7kg



#### **Container Features**

Case Type DIN C
Cell Layout 3
Hold Down N
State of Charge Indicator

Handles

✓

Lid Type SMF Double Lid

# **Technology**

Technology Ca/Ca
Recommended Charge Rate 12A
Performance Marking W3-C2-V4-M1

## **Terminal Type**

## **Cell Assembly Layout**

#### **Battery Hold-down**



Data Sheet generated on 07/10/2020 - E&OE