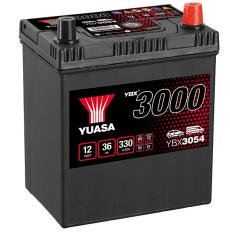

# **Yuasa Technical Data Sheet**

Yuasa YBX3054 - YBX3000 SMF Batteries

\* Due to unprecedented demand following the easing of COVID-19 lockdown measures, this product may be supplied without a state of charge indicator and not conform to the level of roll over protection advertised. Product performance and quality are not affected by this. Please check battery labels for specification details.

#### **Performance**

Voltage 12V Capacity (20-hour) 36Ah Cold Cranking Amps (EN1) 330A

#### **Dimensions**

Length 187mm Width 127mm Height 227mm

## Weights & Measures

Mean Weight with Acid 9.3kg

#### **Container Features**

Case Type

Hold Down

State of Charge Indicator

Handles

End Venting

Lid Type

JIS B19