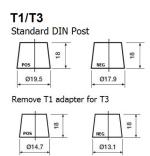

X3054 - YBX3000 SMF Batteries

\* Due to unprecedented demand following the easing of COVID-19 lockdown measures, this product may be supplied without a state of charge indicator and not conform to the level of roll over protection advertised. Product performance and quality are not affected by this. Please check battery labels for specification details.

#### **Performance**

Voltage 12V Capacity (20-hour) 36Ah Cold Cranking Amps (EN1) 330A

#### **Dimensions**

Length 187mm Width 127mm Height 227mm

## Weights & Measures

Mean Weight with Acid 9.3kg



#### **Container Features**

Case Type

Hold Down

State of Charge Indicator

Handles

End Venting

Lid Type

JIS B19

N

V

SMF Double Lid

#### **Technology**

## **Terminal Type**

# **Cell Assembly Layout**

### **Battery Hold-down**





Data Sheet generated on 30/11/2020 - E&OE