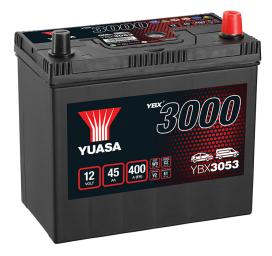

#### Yuasa YBX3053 - YBX3000 SMF Batteries

#### Performance

Voltage12VCapacity (20-hour)45AhCold Cranking Amps (EN1)400A