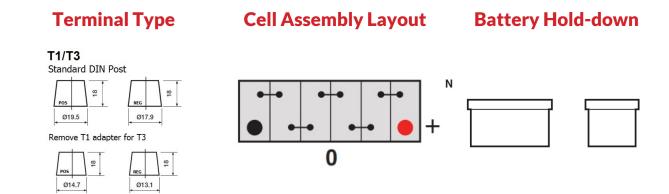

# **Container Features**

| Case Type                 | JIS B24        |
|---------------------------|----------------|
| Hold Down                 | Ν              |
| State of Charge Indicator | ✓              |
| Handles                   | ✓              |
| End Venting               | ✓              |
| Lid Type                  | SMF Double Lid |