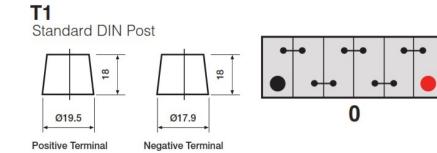

BX3012 - YBX3000 SMF Batteries

\* Due to unprecedented demand following the easing of COVID-19 lockdown measures, this product may be supplied without a state of charge indicator and not conform to the level of roll over protection advertised. Product performance and quality are not affected by this. Please check battery labels for specification details.

#### **Performance**

Voltage 12V Capacity (20-hour) 52Ah Cold Cranking Amps (EN1) 450A

#### **Dimensions**

Length207mmWidth175mmHeight190mm

# Weights & Measures

Mean Weight with Acid 13.3kg



#### **Container Features**

Case Type

Hold Down

State of Charge Indicator

Handles

End Venting

Lid Type

Lid DIN

B3

✓

✓

SMF Double Lid

### **Technology**

### **Terminal Type**

# **Cell Assembly Layout**

### **Battery Hold-down**



Data Sheet generated on 30/11/2020 - E&OE