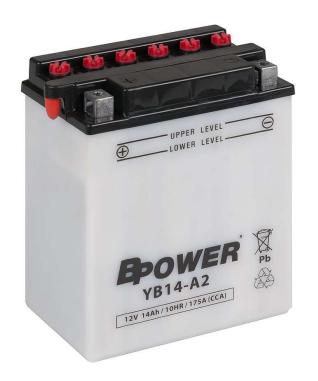

## BPOWER YB14-A2 14Ah 175A

BPOWER CLASSIC series batteries are classic batteries made with the utmost care. To maintain factory freshness of batteries they are available in a dry version with an electrolyte attached. The launch takes place shortly before installing the battery. Filled with electrolyte the battery becomes ready for use. Periodically you should check the electrolyte level because CLASSIC batteries are not completely structurally sound tight.

| BASIC PARAMETERS          |                   | TECHNOLOGY                        |               |
|---------------------------|-------------------|-----------------------------------|---------------|
| Nominal voltage (V)       | 12                | Technology                        | CA/CA         |
| Nominal capacity C10 (Ah) | 14                | Separator                         | Envelope      |
| Cold cranking amperage    | 175               |                                   |               |
| PHYSICAL PARAMETERS       |                   | CHARGING PARAMETERS (25°C)        |               |
| Dimensions (L x W x H)    | 134 x 89 x 166 mm | Charging voltage                  | 14,0V - 14,4V |
| Weight (kg)               | 4,58              | Recommended max. charging current | 1.4A          |
| Terminal type             |                   |                                   |               |