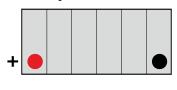

---------|---------------|
| Nominal voltage (V)       | 12                | Technology                        | CA/CA         |
| Nominal capacity C10 (Ah) | 14                | Separator                         | Envelope      |
| Cold cranking amperage    | 175               |                                   |               |
| PHYSICAL PARAMETERS       |                   | CHARGING PARAMETERS (25°C)        |               |
| Dimensions (L x W x H)    | 134 x 89 x 166 mm | Charging voltage                  | 14,0V - 14,4V |
| Weight (kg)               | 4,58              | Recommended max. charging current | 1.4A          |
| Terminal type             |                   |                                   |               |

## **Terminal type**







Top view

## **Cell layout**



## **Dimensions**







**Headquarters in Warsaw** Jana Kazimierza 61 01-267 Warszawa Branch in Gdansk Twarda 12 80-871 Gdańsk +48 22 877 54 96 biuro@baterie.com.pl www.baterie.com.pl