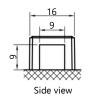

-------|-----------------------------------|---------------|
| Nominal voltage (V)       | 12                | Technology                        | CA/CA         |
| Nominal capacity C10 (Ah) | 14                | Separator                         | Envelope      |
| Cold cranking amperage    | 175               |                                   |               |
| PHYSICAL PARAMETERS       |                   | CHARGING PARAMETERS (25°C)        |               |
| Dimensions (L x W x H)    | 134 x 89 x 166 mm | Charging voltage                  | 14,0V - 14,4V |
| Weight (kg)               | 4,58              | Recommended max. charging current | 1.4A          |
| Terminal type             |                   |                                   |               |

## **Terminal type**







Top view

## **Cell layout**



## **Dimensions**







**Headquarters in Warsaw** Jana Kazimierza 61 01-267 Warszawa Branch in Gdansk Twarda 12 80-871 Gdańsk +48 22 877 54 96 biuro@baterie.com.pl www.baterie.com.pl