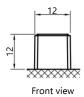

---------|-----------------------------------|---------------|
| Nominal voltage (V)       | 12                | Technology                        | CA/CA         |
| Nominal capacity C10 (Ah) | 14                | Separator                         | Envelope      |
| Cold cranking amperage    | 175               |                                   |               |
| PHYSICAL PARAMETERS       |                   | CHARGING PARAMETERS (25°C)        |               |
| Dimensions (L x W x H)    | 134 x 89 x 166 mm | Charging voltage                  | 14,0V - 14,4V |
| Weight (kg)               | 4,58              | Recommended max. charging current | 1.4A          |
| Terminal type             |                   |                                   |               |

## **Terminal type**







Top view

## **Cell layout**



## **Dimensions**







**Headquarters in Warsaw** Jana Kazimierza 61 01-267 Warszawa Branch in Gdansk Twarda 12 80-871 Gdańsk +48 22 877 54 96 biuro@baterie.com.pl www.baterie.com.pl