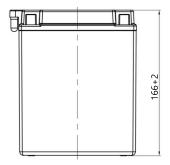

| BASIC PARAMETERS          |                   | TECHNOLOGY                        |               |
|---------------------------|-------------------|-----------------------------------|---------------|
| Nominal voltage (V)       | 12                | Technology                        | CA/CA         |
| Nominal capacity C10 (Ah) | 14                | Separator                         | Envelope      |
| Cold cranking amperage    | 175               |                                   |               |
| PHYSICAL PARAMETERS       |                   | CHARGING PARAMETERS (25°C)        |               |
| Dimensions (L x W x H)    | 134 x 89 x 166 mm | Charging voltage                  | 14,0V - 14,4V |
| Weight (kg)               | 4,58              | Recommended max. charging current | 1.4A          |
| Terminal type             |                   |                                   |               |

## **Dimensions**

**Headquarters in Warsaw** Jana Kazimierza 61 01-267 Warszawa Branch in Gdansk Twarda 12 80-871 Gdańsk +48 22 877 54 96 biuro@baterie.com.pl www.baterie.com.pl