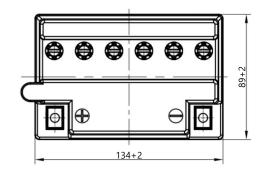

| BASIC PARAMETERS          |                   | TECHNOLOGY                        |               |
|---------------------------|-------------------|-----------------------------------|---------------|
| Nominal voltage (V)       | 12                | Technology                        | CA/CA         |
| Nominal capacity C10 (Ah) | 14                | Separator                         | Envelope      |
| Cold cranking amperage    | 175               |                                   |               |
| PHYSICAL PARAMETERS       |                   | CHARGING PARAMETERS (25°C)        |               |
| Dimensions (L x W x H)    | 134 x 89 x 166 mm | Charging voltage                  | 14,0V - 14,4V |
| Weight (kg)               | 4,58              | Recommended max. charging current | 1.4A          |
| Terminal type             |                   |                                   |               |

## **Dimensions**

**Headquarters in Warsaw** Jana Kazimierza 61 01-267 Warszawa Branch in Gdansk Twarda 12 80-871 Gdańsk +48 22 877 54 96 biuro@baterie.com.pl www.baterie.com.pl