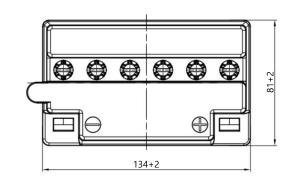

## **Dimensions**

**Headquarters in Warsaw** Jana Kazimierza 61 01-267 Warszawa Branch in Gdansk Twarda 12 80-871 Gdańsk +48 22 877 54 96 biuro@baterie.com.pl www.baterie.com.pl

| BASIC PARAMETERS          |                   | TECHNOLOGY                        |               |
|---------------------------|-------------------|-----------------------------------|---------------|
| Nominal voltage (V)       | 12                | Technology                        | CA/CA         |
| Nominal capacity C10 (Ah) | 12                | Separator                         | Envelope      |
| Cold cranking amperage    | 150               |                                   |               |
| PHYSICAL PARAMETERS       |                   | CHARGING PARAMETERS (25°C)        |               |
| Dimensions (L x W x H)    | 134 x 81 x 160 mm | Charging voltage                  | 14,0V - 14,4V |
| Weight (kg)               | 4,15              | Recommended max. charging current | 1.2A          |
| Terminal type             | 8                 |                                   |               |