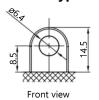

---------|-----------------------------------|---------------|
| Nominal voltage (V)       | 12                | Technology                        | CA/CA         |
| Nominal capacity C10 (Ah) | 12                | Separator                         | Envelope      |
| Cold cranking amperage    | 150               |                                   |               |
| PHYSICAL PARAMETERS       |                   | CHARGING PARAMETERS (25°C)        |               |
| Dimensions (L x W x H)    | 134 x 81 x 160 mm | Charging voltage                  | 14,0V - 14,4V |
| Weight (kg)               | 4,15              | Recommended max. charging current | 1.2A          |
| Terminal type             | 8                 |                                   |               |

## **Terminal type**







Top view

Cell layout

## **Dimensions**







**Headquarters in Warsaw** Jana Kazimierza 61 01-267 Warszawa Branch in Gdansk Twarda 12 80-871 Gdańsk +48 22 877 54 96 biuro@baterie.com.pl www.baterie.com.pl