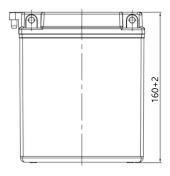

## **Dimensions**

**Headquarters in Warsaw** Jana Kazimierza 61 01-267 Warszawa Branch in Gdansk Twarda 12 80-871 Gdańsk +48 22 877 54 96 biuro@baterie.com.pl www.baterie.com.pl

| BASIC PARAMETERS          |                   | TECHNOLOGY                        |               |
|---------------------------|-------------------|-----------------------------------|---------------|
| Nominal voltage (V)       | 12                | Technology                        | CA/CA         |
| Nominal capacity C10 (Ah) | 12                | Separator                         | Envelope      |
| Cold cranking amperage    | 150               |                                   |               |
| PHYSICAL PARAMETERS       |                   | CHARGING PARAMETERS (25°C)        |               |
| Dimensions (L x W x H)    | 134 x 81 x 160 mm | Charging voltage                  | 14,0V - 14,4V |
| Weight (kg)               | 4,15              | Recommended max. charging current | 1.2A          |
| Terminal type             | 8                 |                                   |               |