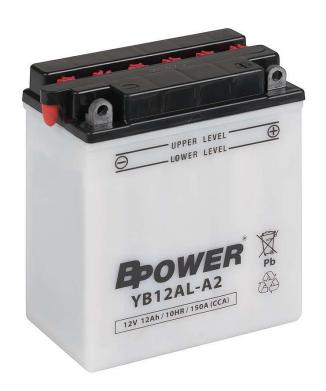

## **BPOWER YB12AL-A2 12Ah 150**A

BPOWER CLASSIC series batteries are classic batteries made with the utmost care. To maintain factory freshness of batteries they are available in a dry version with an electrolyte attached. The launch takes place shortly before installing the battery. Filled with electrolyte the battery becomes ready for use. Periodically you should check the electrolyte level because CLASSIC batteries are not completely structurally sound tight.

| BASIC PARAMETERS          |                   | TECHNOLOGY                        |               |
|---------------------------|-------------------|-----------------------------------|---------------|
| Nominal voltage (V)       | 12                | Technology                        | CA/CA         |
| Nominal capacity C10 (Ah) | 12                | Separator                         | Envelope      |
| Cold cranking amperage    | 150               |                                   |               |
| PHYSICAL PARAMETERS       |                   | CHARGING PARAMETERS (25°C)        |               |
| Dimensions (L x W x H)    | 134 x 81 x 160 mm | Charging voltage                  | 14,0V - 14,4V |
| Weight (kg)               | 4,15              | Recommended max. charging current | 1.2A          |
| Terminal type             | 8                 |                                   |               |