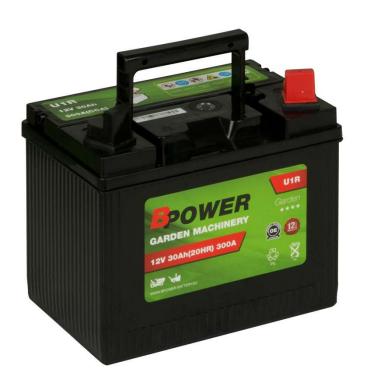

## BPOWER U1R 30Ah 300A

The GARDEN series is tight and maintenance-free. The batteries come pre-installed, with liquid electrolyte, and are ready for use without any additional procedures. Batteries from this series are characterized by high starting parameters. Even after many years of use, they meet the needs of the most demanding garden equipment. They fit all mowers found around the world.

| BASIC PARAMETERS                            |                            | TECHNOLOGY              |               |
|---------------------------------------------|----------------------------|-------------------------|---------------|
| Nominal voltage (V)                         | 12                         | Technology              | CA/CA         |
| Nominal capacity C20 (Ah)                   | 30                         | Separator               | Envelope      |
| Cold cranking amperage                      | 300                        |                         |               |
|                                             |                            |                         |               |
| PHYSICAL PARAMETERS                         |                            | CHARGING PARAMETERS (25 | 5°C)          |
| PHYSICAL PARAMETERS  Dimensions (L x W x H) | 196 x 132 x 185 mm         | CHARGING PARAMETERS (25 | 14,0V - 14,4V |
|                                             | 196 x 132 x 185 mm<br>7,90 |                         |               |