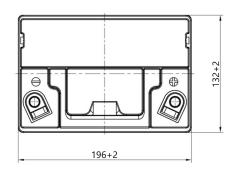

| BASIC PARAMETERS                            |                            | TECHNOLOGY              |               |
|---------------------------------------------|----------------------------|-------------------------|---------------|
| Nominal voltage (V)                         | 12                         | Technology              | CA/CA         |
| Nominal capacity C20 (Ah)                   | 30                         | Separator               | Envelope      |
| Cold cranking amperage                      | 300                        |                         |               |
|                                             |                            |                         |               |
| PHYSICAL PARAMETERS                         |                            | CHARGING PARAMETERS (25 | 5°C)          |
| PHYSICAL PARAMETERS  Dimensions (L x W x H) | 196 x 132 x 185 mm         | CHARGING PARAMETERS (25 | 14,0V - 14,4V |
|                                             | 196 x 132 x 185 mm<br>7,90 |                         |               |

## Dimensions

**Headquarters in Warsaw** Jana Kazimierza 61 01-267 Warszawa **Branch in Gdansk** Twarda 12 80-871 Gdańsk +48 22 877 54 96 biuro@baterie.com.pl www.baterie.com.pl