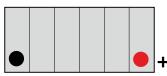

ology              | CA/CA         |
| Nominal capacity C20 (Ah)                   | 30                         | Separator               | Envelope      |
| Cold cranking amperage                      | 300                        |                         |               |
|                                             |                            |                         |               |
| PHYSICAL PARAMETERS                         |                            | CHARGING PARAMETERS (25 | 5°C)          |
| PHYSICAL PARAMETERS  Dimensions (L x W x H) | 196 x 132 x 185 mm         | CHARGING PARAMETERS (25 | 14,0V - 14,4V |
|                                             | 196 x 132 x 185 mm<br>7,90 |                         |               |

## **Terminal type**







## **Cell layout**



0

## Dimensions







**Headquarters in Warsaw** Jana Kazimierza 61 01-267 Warszawa **Branch in Gdansk** Twarda 12 80-871 Gdańsk +48 22 877 54 96 biuro@baterie.com.pl www.baterie.com.pl