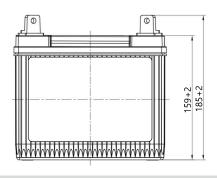

| BASIC PARAMETERS                            |                            | TECHNOLOGY              |               |
|---------------------------------------------|----------------------------|-------------------------|---------------|
| Nominal voltage (V)                         | 12                         | Technology              | CA/CA         |
| Nominal capacity C20 (Ah)                   | 30                         | Separator               | Envelope      |
| Cold cranking amperage                      | 300                        |                         |               |
|                                             |                            |                         |               |
| PHYSICAL PARAMETERS                         |                            | CHARGING PARAMETERS (25 | 5°C)          |
| PHYSICAL PARAMETERS  Dimensions (L x W x H) | 196 x 132 x 185 mm         | CHARGING PARAMETERS (25 | 14,0V - 14,4V |
|                                             | 196 x 132 x 185 mm<br>7,90 |                         |               |

## Dimensions

**Headquarters in Warsaw** Jana Kazimierza 61 01-267 Warszawa **Branch in Gdansk** Twarda 12 80-871 Gdańsk +48 22 877 54 96 biuro@baterie.com.pl www.baterie.com.pl