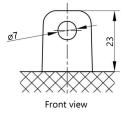

| Technology              | CA/CA         |
| Nominal capacity C20 (Ah)                   | 30                         | Separator               | Envelope      |
| Cold cranking amperage                      | 300                        |                         |               |
|                                             |                            |                         |               |
| PHYSICAL PARAMETERS                         |                            | CHARGING PARAMETERS (25 | 5°C)          |
| PHYSICAL PARAMETERS  Dimensions (L x W x H) | 196 x 132 x 185 mm         | CHARGING PARAMETERS (25 | 14,0V - 14,4V |
|                                             | 196 x 132 x 185 mm<br>7,90 |                         |               |

## **Terminal type**







## **Cell layout**



0

## Dimensions







**Headquarters in Warsaw** Jana Kazimierza 61 01-267 Warszawa **Branch in Gdansk** Twarda 12 80-871 Gdańsk +48 22 877 54 96 biuro@baterie.com.pl www.baterie.com.pl