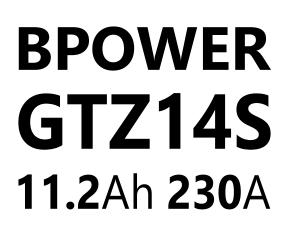

| BASIC PARAMETERS                              |                           | TECHNOLOGY                                  |                       |
|-----------------------------------------------|---------------------------|---------------------------------------------|-----------------------|
| Nominal voltage (V)                           | 12                        | Technology                                  | CA/CA                 |
| Nominal capacity C10 (Ah)                     | 11.2                      | Separator                                   | AGM                   |
| Cold cranking amperage                        | 230                       |                                             |                       |
|                                               |                           |                                             |                       |
| PHYSICAL PARAMETERS                           |                           | CHARGING PARAMETERS (2                      | 5°C)                  |
| PHYSICAL PARAMETERS<br>Dimensions (L x W x H) | 150 x 88 x 110 mm         | CHARGING PARAMETERS (2)<br>Charging voltage | 5°C)<br>14,0V - 14,4V |
|                                               | 150 x 88 x 110 mm<br>3,52 |                                             |                       |