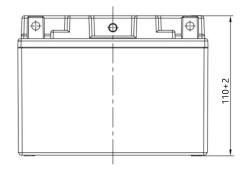

| BASIC PARAMETERS                              |                           | TECHNOLOGY                                  |                       |
|-----------------------------------------------|---------------------------|---------------------------------------------|-----------------------|
| Nominal voltage (V)                           | 12                        | Technology                                  | CA/CA                 |
| Nominal capacity C10 (Ah)                     | 11.2                      | Separator                                   | AGM                   |
| Cold cranking amperage                        | 230                       |                                             |                       |
|                                               |                           |                                             |                       |
| PHYSICAL PARAMETERS                           |                           | CHARGING PARAMETERS (2                      | 5°C)                  |
| PHYSICAL PARAMETERS<br>Dimensions (L x W x H) | 150 x 88 x 110 mm         | CHARGING PARAMETERS (2)<br>Charging voltage | 5°C)<br>14,0V - 14,4V |
|                                               | 150 x 88 x 110 mm<br>3,52 |                                             |                       |

## Terminal type

Side view

Top view

Dimensions

Cell layout

1

2 4 8 150+2

**Headquarters in Warsaw** Jana Kazimierza 61 01-267 Warszawa **Branch in Gdansk** Twarda 12 80-871 Gdańsk +48 22 877 54 96 biuro@baterie.com.pl www.baterie.com.pl