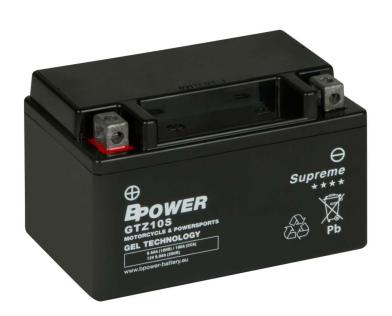

## **BPOWER GTZ10S**8.6Ah 190A

Sealed, maintenance-free, factory-started batteries made using GEL technology. They are used in newer generation motorcycles and in all quads, jet skis and snowmobiles. SUPREME series batteries meet the most demanding customer expectations regarding failure-free operation even in the most difficult conditions. Apart from checking the voltage at the poles, no additional checks are required. They are characterized by high starting currents, which additionally affects the comfort of use. They meet the most demanding safety standards.