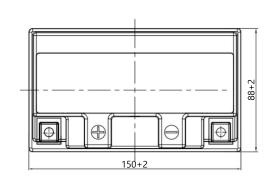

## **Dimensions**

Top view

Headquarters in Warsaw Jana Kazimierza 61 01-267 Warszawa **Branch in Gdansk** Twarda 12 80-871 Gdańsk +48 22 877 54 96 biuro@baterie.com.pl www.baterie.com.pl

| BASIC PARAMETERS          |                  | TECHNOLOGY                        |               |
|---------------------------|------------------|-----------------------------------|---------------|
| Nominal voltage (V)       | 12               | Technology                        | CA/CA         |
| Nominal capacity C10 (Ah) | 8.6              | Separator                         | AGM           |
| Cold cranking amperage    | 190              |                                   |               |
| PHYSICAL PARAMETERS       |                  | CHARGING PARAMETERS (25°C)        |               |
| Dimensions (L x W x H)    | 150 x 88 x 93 mm | Charging voltage                  | 14,0V - 14,4V |
|                           |                  |                                   |               |
| Weight (kg)               | 2,90             | Recommended max. charging current | 0.8A          |