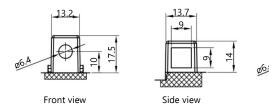

----------------|-----------------------------------|---------------|
| Nominal voltage (V)       | 12               | Technology                        | CA/CA         |
| Nominal capacity C10 (Ah) | 8.6              | Separator                         | AGM           |
| Cold cranking amperage    | 190              |                                   |               |
| PHYSICAL PARAMETERS       |                  | CHARGING PARAMETERS (25°C)        |               |
| Dimensions (L x W x H)    | 150 x 88 x 93 mm | Charging voltage                  | 14,0V - 14,4V |
|                           |                  |                                   |               |
| Weight (kg)               | 2,90             | Recommended max. charging current | 0.8A          |

## **Terminal type**



## **Cell layout**



## **Dimensions**





Top view



Headquarters in Warsaw Jana Kazimierza 61 01-267 Warszawa **Branch in Gdansk** Twarda 12 80-871 Gdańsk +48 22 877 54 96 biuro@baterie.com.pl www.baterie.com.pl