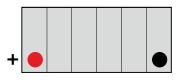

------------------------------|---------------|
| Nominal voltage (V)       | 12               | Technology                        | CA/CA         |
| Nominal capacity C10 (Ah) | 8.6              | Separator                         | AGM           |
| Cold cranking amperage    | 190              |                                   |               |
| PHYSICAL PARAMETERS       |                  | CHARGING PARAMETERS (25°C)        |               |
| Dimensions (L x W x H)    | 150 x 88 x 93 mm | Charging voltage                  | 14,0V - 14,4V |
|                           |                  |                                   |               |
| Weight (kg)               | 2,90             | Recommended max. charging current | 0.8A          |

## **Terminal type**



## **Cell layout**



## **Dimensions**





Top view



Headquarters in Warsaw Jana Kazimierza 61 01-267 Warszawa **Branch in Gdansk** Twarda 12 80-871 Gdańsk +48 22 877 54 96 biuro@baterie.com.pl www.baterie.com.pl