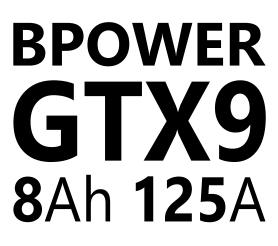

Sealed, maintenance-free, factory-started batteries made using GEL technology. They are used in newer generation motorcycles and in all quads, jet skis and snowmobiles. SUPREME series batteries meet the most demanding customer expectations regarding failure-free operation even in the most difficult conditions. Apart from checking the voltage at the poles, no additional checks are required. They are characterized by high starting currents, which additionally affects the comfort of use. They meet the most demanding safety standards.

| BASIC PARAMETERS                              |                           | TECHNOLOGY                                  |                       |
|-----------------------------------------------|---------------------------|---------------------------------------------|-----------------------|
| Nominal voltage (V)                           | 12                        | Technology                                  | CA/CA                 |
| Nominal capacity C10 (Ah)                     | 8                         | Separator                                   | AGM                   |
| Cold cranking amperage                        | 125                       |                                             |                       |
|                                               |                           |                                             |                       |
| PHYSICAL PARAMETERS                           |                           | CHARGING PARAMETERS (2                      | 5°C)                  |
| PHYSICAL PARAMETERS<br>Dimensions (L x W x H) | 150 x 87 x 105 mm         | CHARGING PARAMETERS (2)<br>Charging voltage | 5°C)<br>14,0V - 14,4V |
|                                               | 150 x 87 x 105 mm<br>3,07 |                                             |                       |

Θ

Supreme