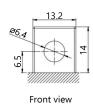

AGM                   |
| Cold cranking amperage                        | 125                       |                                             |                       |
|                                               |                           |                                             |                       |
| PHYSICAL PARAMETERS                           |                           | CHARGING PARAMETERS (2                      | 5°C)                  |
| PHYSICAL PARAMETERS<br>Dimensions (L x W x H) | 150 x 87 x 105 mm         | CHARGING PARAMETERS (2)<br>Charging voltage | 5°C)<br>14,0V - 14,4V |
|                                               | 150 x 87 x 105 mm<br>3,07 |                                             |                       |

Θ

Supreme

## **Terminal type**





## 26.4

Top view

## Dimensions





## Cell layout

1





**Headquarters in Warsaw** Jana Kazimierza 61 01-267 Warszawa **Branch in Gdansk** Twarda 12 80-871 Gdańsk

+48 22 877 54 96 biuro@baterie.com.pl www.baterie.com.pl

The date of issue of catalog card: 02/2024

BATERIE

PRZEMYSŁOWE