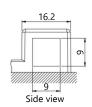

GM                   |
| Cold cranking amperage                        | 125                       |                                             |                       |
|                                               |                           |                                             |                       |
| PHYSICAL PARAMETERS                           |                           | CHARGING PARAMETERS (2                      | 5°C)                  |
| PHYSICAL PARAMETERS<br>Dimensions (L x W x H) | 150 x 87 x 105 mm         | CHARGING PARAMETERS (2)<br>Charging voltage | 5°C)<br>14,0V - 14,4V |
|                                               | 150 x 87 x 105 mm<br>3,07 |                                             |                       |

Θ

Supreme

## **Terminal type**





## 26.4

Top view

## Dimensions





## Cell layout

1





**Headquarters in Warsaw** Jana Kazimierza 61 01-267 Warszawa **Branch in Gdansk** Twarda 12 80-871 Gdańsk

+48 22 877 54 96 biuro@baterie.com.pl www.baterie.com.pl

The date of issue of catalog card: 02/2024

BATERIE

PRZEMYSŁOWE