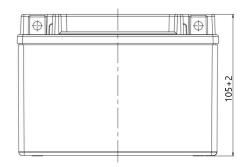

## Dimensions

| BASIC PARAMETERS                              |                           | TECHNOLOGY                                  |                       |
|-----------------------------------------------|---------------------------|---------------------------------------------|-----------------------|
| Nominal voltage (V)                           | 12                        | Technology                                  | CA/CA                 |
| Nominal capacity C10 (Ah)                     | 8                         | Separator                                   | AGM                   |
| Cold cranking amperage                        | 125                       |                                             |                       |
|                                               |                           |                                             |                       |
| PHYSICAL PARAMETERS                           |                           | CHARGING PARAMETERS (2                      | 5°C)                  |
| PHYSICAL PARAMETERS<br>Dimensions (L x W x H) | 150 x 87 x 105 mm         | CHARGING PARAMETERS (2)<br>Charging voltage | 5°C)<br>14,0V - 14,4V |
|                                               | 150 x 87 x 105 mm<br>3,07 |                                             |                       |