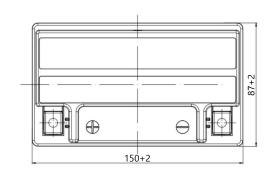

| BASIC PARAMETERS                              |                           | TECHNOLOGY                                  |                       |
|-----------------------------------------------|---------------------------|---------------------------------------------|-----------------------|
| Nominal voltage (V)                           | 12                        | Technology                                  | CA/CA                 |
| Nominal capacity C10 (Ah)                     | 8                         | Separator                                   | AGM                   |
| Cold cranking amperage                        | 125                       |                                             |                       |
|                                               |                           |                                             |                       |
| PHYSICAL PARAMETERS                           |                           | CHARGING PARAMETERS (2                      | 5°C)                  |
| PHYSICAL PARAMETERS<br>Dimensions (L x W x H) | 150 x 87 x 105 mm         | CHARGING PARAMETERS (2)<br>Charging voltage | 5°C)<br>14,0V - 14,4V |
|                                               | 150 x 87 x 105 mm<br>3,07 |                                             |                       |

## Dimensions