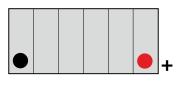

-------------------|---------------|
| Nominal voltage (V)       | 12                | Technology                        | CA/CA         |
| Nominal capacity C10 (Ah) | 6                 | Separator                         | AGM           |
| Cold cranking amperage    | 110               |                                   |               |
| PHYSICAL PARAMETERS       |                   | CHARGING PARAMETERS (25°C)        |               |
| Dimensions (L x W x H)    | 113 x 70 x 130 mm | Charging voltage                  | 14,0V - 14,4V |
| Weight (kg)               | 2,44              | Recommended max. charging current | 0.6A          |
| Terminal type             | 5                 |                                   |               |

## **Terminal type**







## **Cell layout**



0

## Dimensions







**Headquarters in Warsaw** Jana Kazimierza 61 01-267 Warszawa **Branch in Gdansk** Twarda 12 80-871 Gdańsk +48 22 877 54 96 biuro@baterie.com.pl www.baterie.com.pl