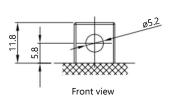

---------|-----------------------------------|---------------|
| Nominal voltage (V)       | 12                | Technology                        | CA/CA         |
| Nominal capacity C10 (Ah) | 6                 | Separator                         | AGM           |
| Cold cranking amperage    | 110               |                                   |               |
| PHYSICAL PARAMETERS       |                   | CHARGING PARAMETERS (25°C)        |               |
| Dimensions (L x W x H)    | 113 x 70 x 130 mm | Charging voltage                  | 14,0V - 14,4V |
| Weight (kg)               | 2,44              | Recommended max. charging current | 0.6A          |
| Terminal type             | 5                 |                                   |               |

## **Terminal type**







## **Cell layout**



0

## Dimensions







**Headquarters in Warsaw** Jana Kazimierza 61 01-267 Warszawa **Branch in Gdansk** Twarda 12 80-871 Gdańsk +48 22 877 54 96 biuro@baterie.com.pl www.baterie.com.pl