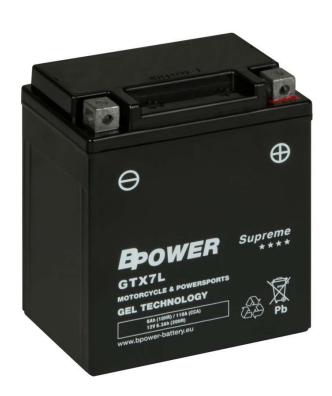

## BPOWER GTX7L 6Ah 110A

Sealed, maintenance-free, factory-started batteries made using GEL technology. They are used in newer generation motorcycles and in all quads, jet skis and snowmobiles. SUPREME series batteries meet the most demanding customer expectations regarding failure-free operation even in the most difficult conditions. Apart from checking the voltage at the poles, no additional checks are required. They are characterized by high starting currents, which additionally affects the comfort of use. They meet the most demanding safety standards.

| BASIC PARAMETERS          |                   | TECHNOLOGY                        |               |
|---------------------------|-------------------|-----------------------------------|---------------|
| Nominal voltage (V)       | 12                | Technology                        | CA/CA         |
| Nominal capacity C10 (Ah) | 6                 | Separator                         | AGM           |
| Cold cranking amperage    | 110               |                                   |               |
| PHYSICAL PARAMETERS       |                   | CHARGING PARAMETERS (25°C)        |               |
| Dimensions (L x W x H)    | 113 x 70 x 130 mm | Charging voltage                  | 14,0V - 14,4V |
| Weight (kg)               | 2,44              | Recommended max. charging current | 0.6A          |
| Terminal type             | 5                 |                                   |               |