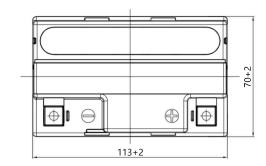

| BASIC PARAMETERS          |                   | TECHNOLOGY                        |               |
|---------------------------|-------------------|-----------------------------------|---------------|
| Nominal voltage (V)       | 12                | Technology                        | CA/CA         |
| Nominal capacity C10 (Ah) | 6                 | Separator                         | AGM           |
| Cold cranking amperage    | 110               |                                   |               |
| PHYSICAL PARAMETERS       |                   | CHARGING PARAMETERS (25°C)        |               |
| Dimensions (L x W x H)    | 113 x 70 x 130 mm | Charging voltage                  | 14,0V - 14,4V |
| Weight (kg)               | 2,44              | Recommended max. charging current | 0.6A          |
| Terminal type             | 5                 |                                   |               |

## Dimensions

**Headquarters in Warsaw** Jana Kazimierza 61 01-267 Warszawa **Branch in Gdansk** Twarda 12 80-871 Gdańsk +48 22 877 54 96 biuro@baterie.com.pl www.baterie.com.pl