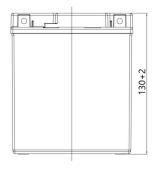

| BASIC PARAMETERS          |                   | TECHNOLOGY                        |               |
|---------------------------|-------------------|-----------------------------------|---------------|
| Nominal voltage (V)       | 12                | Technology                        | CA/CA         |
| Nominal capacity C10 (Ah) | 6                 | Separator                         | AGM           |
| Cold cranking amperage    | 110               |                                   |               |
| PHYSICAL PARAMETERS       |                   | CHARGING PARAMETERS (25°C)        |               |
| Dimensions (L x W x H)    | 113 x 70 x 130 mm | Charging voltage                  | 14,0V - 14,4V |
| Weight (kg)               | 2,44              | Recommended max. charging current | 0.6A          |
| Terminal type             | 5                 |                                   |               |

## Dimensions

**Headquarters in Warsaw** Jana Kazimierza 61 01-267 Warszawa **Branch in Gdansk** Twarda 12 80-871 Gdańsk +48 22 877 54 96 biuro@baterie.com.pl www.baterie.com.pl