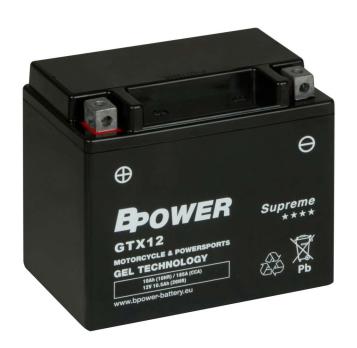

## BPOWER GTX12 10Ah 185A

Sealed, maintenance-free, factory-started batteries made using GEL technology. They are used in newer generation motorcycles and in all quads, jet skis and snowmobiles. SUPREME series batteries meet the most demanding customer expectations regarding failure-free operation even in the most difficult conditions. Apart from checking the voltage at the poles, no additional checks are required. They are characterized by high starting currents, which additionally affects the comfort of use. They meet the most demanding safety standards.

| BASIC PARAMETERS                            |                           | TECHNOLOGY                               |               |
|---------------------------------------------|---------------------------|------------------------------------------|---------------|
| Nominal voltage (V)                         | 12                        | Technology                               | CA/CA         |
| Nominal capacity C10 (Ah)                   | 10                        | Separator                                | AGM           |
| Cold cranking amperage                      | 185                       |                                          |               |
| PHYSICAL PARAMETERS                         |                           | CHARGING PARAMETERS (25°C)               |               |
| PHYSICAL PARAMETERS                         |                           | CHARGING PARAMETERS (25                  | S°C)          |
| PHYSICAL PARAMETERS  Dimensions (L x W x H) | 150 x 87 x 130 mm         | CHARGING PARAMETERS (25 Charging voltage | 14,0V - 14,4V |
|                                             | 150 x 87 x 130 mm<br>3,98 |                                          |               |