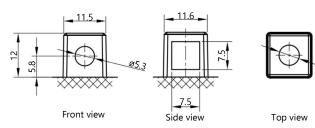

| 8                         | Separator                                | AGM           |
| Cold cranking amperage                      | 125                       |                                          |               |
|                                             |                           |                                          |               |
| PHYSICAL PARAMETERS                         |                           | CHARGING PARAMETERS (25                  | 5°C)          |
| PHYSICAL PARAMETERS  Dimensions (L x W x H) | 150 x 70 x 105 mm         | CHARGING PARAMETERS (25 Charging voltage | 14,0V - 14,4V |
|                                             | 150 x 70 x 105 mm<br>2,73 |                                          |               |

## **Terminal type**



## **Cell layout**



## Dimensions







**Headquarters in Warsaw** Jana Kazimierza 61 01-267 Warszawa **Branch in Gdansk** Twarda 12 80-871 Gdańsk +48 22 877 54 96 biuro@baterie.com.pl www.baterie.com.pl