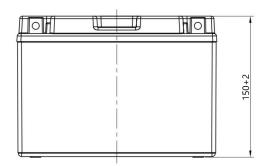

## Dimensions

**Headquarters in Warsaw** Jana Kazimierza 61 01-267 Warszawa **Branch in Gdansk** Twarda 12 80-871 Gdańsk +48 22 877 54 96 biuro@baterie.com.pl www.baterie.com.pl

| BASIC PARAMETERS                            |                           | TECHNOLOGY                               |               |
|---------------------------------------------|---------------------------|------------------------------------------|---------------|
| Nominal voltage (V)                         | 12                        | Technology                               | CA/CA         |
| Nominal capacity C10 (Ah)                   | 8                         | Separator                                | AGM           |
| Cold cranking amperage                      | 125                       |                                          |               |
|                                             |                           |                                          |               |
| PHYSICAL PARAMETERS                         |                           | CHARGING PARAMETERS (25                  | 5°C)          |
| PHYSICAL PARAMETERS  Dimensions (L x W x H) | 150 x 70 x 105 mm         | CHARGING PARAMETERS (25 Charging voltage | 14,0V - 14,4V |
|                                             | 150 x 70 x 105 mm<br>2,73 |                                          |               |