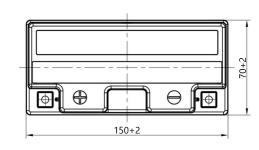

## Dimensions

**Headquarters in Warsaw** Jana Kazimierza 61 01-267 Warszawa **Branch in Gdansk** Twarda 12 80-871 Gdańsk +48 22 877 54 96 biuro@baterie.com.pl www.baterie.com.pl

| BASIC PARAMETERS                            |                           | TECHNOLOGY                               |               |
|---------------------------------------------|---------------------------|------------------------------------------|---------------|
| Nominal voltage (V)                         | 12                        | Technology                               | CA/CA         |
| Nominal capacity C10 (Ah)                   | 8                         | Separator                                | AGM           |
| Cold cranking amperage                      | 125                       |                                          |               |
|                                             |                           |                                          |               |
| PHYSICAL PARAMETERS                         |                           | CHARGING PARAMETERS (25                  | 5°C)          |
| PHYSICAL PARAMETERS  Dimensions (L x W x H) | 150 x 70 x 105 mm         | CHARGING PARAMETERS (25 Charging voltage | 14,0V - 14,4V |
|                                             | 150 x 70 x 105 mm<br>2,73 |                                          |               |