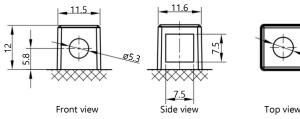

---------|-----------------------------------|---------------|
| Nominal voltage (V)       | 12                | Technology                        | CA/CA         |
| Nominal capacity C10 (Ah) | 12                | Separator                         | AGM           |
| Cold cranking amperage    | 210               |                                   |               |
| PHYSICAL PARAMETERS       |                   | CHARGING PARAMETERS (25°C)        |               |
| Dimensions (L x W x H)    | 150 x 87 x 145 mm | Charging voltage                  | 14,0V - 14,4V |
| Weight (kg)               | 4,20              | Recommended max. charging current | 1.2A          |
| Terminal type             | 11                |                                   |               |

## **Terminal type**



## Cell layout



## **Dimensions**







**Headquarters in Warsaw** Jana Kazimierza 61 01-267 Warszawa **Branch in Gdansk** Twarda 12 80-871 Gdańsk +48 22 877 54 96 biuro@baterie.com.pl www.baterie.com.pl