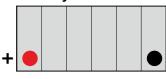

---------------------------|---------------|
| Nominal voltage (V)       | 12                | Technology                        | CA/CA         |
| Nominal capacity C10 (Ah) | 12                | Separator                         | AGM           |
| Cold cranking amperage    | 210               |                                   |               |
| PHYSICAL PARAMETERS       |                   | CHARGING PARAMETERS (25°C)        |               |
| Dimensions (L x W x H)    | 150 x 87 x 145 mm | Charging voltage                  | 14,0V - 14,4V |
| Weight (kg)               | 4,20              | Recommended max. charging current | 1.2A          |
| Terminal type             | 11                |                                   |               |

## **Terminal type**



## Cell layout



## **Dimensions**







**Headquarters in Warsaw** Jana Kazimierza 61 01-267 Warszawa **Branch in Gdansk** Twarda 12 80-871 Gdańsk +48 22 877 54 96 biuro@baterie.com.pl www.baterie.com.pl