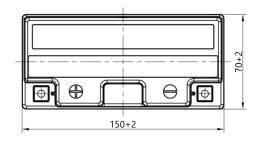

## **Dimensions**

**Headquarters in Warsaw** Jana Kazimierza 61 01-267 Warszawa **Branch in Gdansk** Twarda 12 80-871 Gdańsk +48 22 877 54 96 biuro@baterie.com.pl www.baterie.com.pl

| BASIC PARAMETERS          |                   | TECHNOLOGY                        |               |
|---------------------------|-------------------|-----------------------------------|---------------|
| Nominal voltage (V)       | 12                | Technology                        | CA/CA         |
| Nominal capacity C10 (Ah) | 12                | Separator                         | AGM           |
| Cold cranking amperage    | 210               |                                   |               |
| PHYSICAL PARAMETERS       |                   | CHARGING PARAMETERS (25°C)        |               |
| Dimensions (L x W x H)    | 150 x 87 x 145 mm | Charging voltage                  | 14,0V - 14,4V |
| Weight (kg)               | 4,20              | Recommended max. charging current | 1.2A          |
| Terminal type             | 11                |                                   |               |