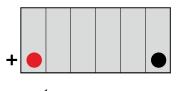

| AGM                   |
| Cold cranking amperage              | 130               |                                                     |                       |
| PHYSICAL PARAMETERS                 |                   | CHARGING PARAMETERS (25°C)                          |                       |
|                                     |                   |                                                     |                       |
| Dimensions (L x W x H)              | 135 x 75 x 139 mm | Charging voltage                                    | 14,0V - 14,4V         |
| Dimensions (L x W x H)  Weight (kg) | 135 x 75 x 139 mm | Charging voltage  Recommended max. charging current | 14,0V - 14,4V<br>0.9A |

## **Terminal type**







Top view

## **Cell layout**



## **Dimensions**







**Headquarters in Warsaw** Jana Kazimierza 61 01-267 Warszawa **Branch in Gdansk** Twarda 12 80-871 Gdańsk +48 22 877 54 96 biuro@baterie.com.pl www.baterie.com.pl