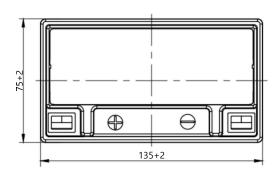

## **Dimensions**

**Headquarters in Warsaw** Jana Kazimierza 61 01-267 Warszawa **Branch in Gdansk** Twarda 12 80-871 Gdańsk +48 22 877 54 96 biuro@baterie.com.pl www.baterie.com.pl

| BASIC PARAMETERS                    |                   | TECHNOLOGY                                          |                       |
|-------------------------------------|-------------------|-----------------------------------------------------|-----------------------|
| Nominal voltage (V)                 | 12                | Technology                                          | CA/CA                 |
| Nominal capacity C10 (Ah)           | 9                 | Separator                                           | AGM                   |
| Cold cranking amperage              | 130               |                                                     |                       |
| PHYSICAL PARAMETERS                 |                   | CHARGING PARAMETERS (25°C)                          |                       |
|                                     |                   |                                                     |                       |
| Dimensions (L x W x H)              | 135 x 75 x 139 mm | Charging voltage                                    | 14,0V - 14,4V         |
| Dimensions (L x W x H)  Weight (kg) | 135 x 75 x 139 mm | Charging voltage  Recommended max. charging current | 14,0V - 14,4V<br>0.9A |