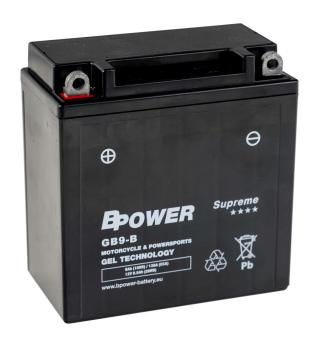

## BPOWER GB9-B 9Ah 130A

Sealed, maintenance-free, factory-started batteries made using GEL technology. They are used in newer generation motorcycles and in all quads, jet skis and snowmobiles. SUPREME series batteries meet the most demanding customer expectations regarding failure-free operation even in the most difficult conditions. Apart from checking the voltage at the poles, no additional checks are required. They are characterized by high starting currents, which additionally affects the comfort of use. They meet the most demanding safety standards.

| BASIC PARAMETERS                    |                   | TECHNOLOGY                                          |                       |
|-------------------------------------|-------------------|-----------------------------------------------------|-----------------------|
| Nominal voltage (V)                 | 12                | Technology                                          | CA/CA                 |
| Nominal capacity C10 (Ah)           | 9                 | Separator                                           | AGM                   |
| Cold cranking amperage              | 130               |                                                     |                       |
| PHYSICAL PARAMETERS                 |                   | CHARGING PARAMETERS (25°C)                          |                       |
|                                     |                   |                                                     |                       |
| Dimensions (L x W x H)              | 135 x 75 x 139 mm | Charging voltage                                    | 14,0V - 14,4V         |
| Dimensions (L x W x H)  Weight (kg) | 135 x 75 x 139 mm | Charging voltage  Recommended max. charging current | 14,0V - 14,4V<br>0.9A |