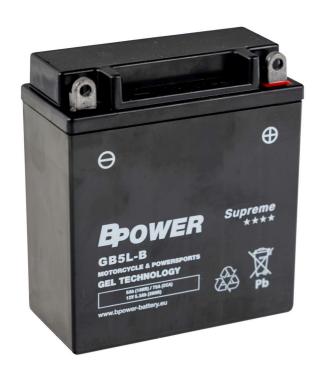

## BPOWER GB5L-B5Ah75A

Sealed, maintenance-free, factory-started batteries made using GEL technology. They are used in newer generation motorcycles and in all quads, jet skis and snowmobiles. SUPREME series batteries meet the most demanding customer expectations regarding failure-free operation even in the most difficult conditions. Apart from checking the voltage at the poles, no additional checks are required. They are characterized by high starting currents, which additionally affects the comfort of use. They meet the most demanding safety standards.