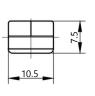

--------------------------------|---------------|
| Nominal voltage (V)       | 12                | Technology                        | CA/CA         |
| Nominal capacity C10 (Ah) | 5                 | Separator                         | AGM           |
| Cold cranking amperage    | 75                |                                   |               |
| PHYSICAL PARAMETERS       |                   | CHARGING PARAMETERS (25°C)        |               |
| Dimensions (L x W x H)    | 120 x 60 x 130 mm | Charging voltage                  | 14,0V - 14,4V |
| Weight (kg)               | 1,90              | Recommended max. charging current | 0.5A          |
| Terminal type             | 6                 |                                   |               |

## **Terminal type**



Side view



Top view

**Cell layout** 

0

## Dimensions







**Headquarters in Warsaw** Jana Kazimierza 61 01-267 Warszawa **Branch in Gdansk** Twarda 12 80-871 Gdańsk +48 22 877 54 96 biuro@baterie.com.pl www.baterie.com.pl