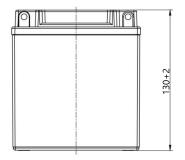

| BASIC PARAMETERS          |                   | TECHNOLOGY                        |               |
|---------------------------|-------------------|-----------------------------------|---------------|
| Nominal voltage (V)       | 12                | Technology                        | CA/CA         |
| Nominal capacity C10 (Ah) | 5                 | Separator                         | AGM           |
| Cold cranking amperage    | 75                |                                   |               |
| PHYSICAL PARAMETERS       |                   | CHARGING PARAMETERS (25°C)        |               |
| Dimensions (L x W x H)    | 120 x 60 x 130 mm | Charging voltage                  | 14,0V - 14,4V |
| Weight (kg)               | 1,90              | Recommended max. charging current | 0.5A          |
| Terminal type             | 6                 |                                   |               |

## Dimensions

**Headquarters in Warsaw** Jana Kazimierza 61 01-267 Warszawa **Branch in Gdansk** Twarda 12 80-871 Gdańsk +48 22 877 54 96 biuro@baterie.com.pl www.baterie.com.pl