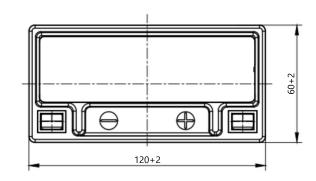

| BASIC PARAMETERS          |                   | TECHNOLOGY                        |               |
|---------------------------|-------------------|-----------------------------------|---------------|
| Nominal voltage (V)       | 12                | Technology                        | CA/CA         |
| Nominal capacity C10 (Ah) | 5                 | Separator                         | AGM           |
| Cold cranking amperage    | 75                |                                   |               |
| PHYSICAL PARAMETERS       |                   | CHARGING PARAMETERS (25°C)        |               |
| Dimensions (L x W x H)    | 120 x 60 x 130 mm | Charging voltage                  | 14,0V - 14,4V |
| Weight (kg)               | 1,90              | Recommended max. charging current | 0.5A          |
| Terminal type             | 6                 |                                   |               |

## Dimensions

**Headquarters in Warsaw** Jana Kazimierza 61 01-267 Warszawa **Branch in Gdansk** Twarda 12 80-871 Gdańsk +48 22 877 54 96 biuro@baterie.com.pl www.baterie.com.pl