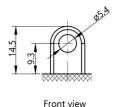

---------|-----------------------------------|---------------|
| Nominal voltage (V)       | 12                | Technology                        | CA/CA         |
| Nominal capacity C10 (Ah) | 5                 | Separator                         | AGM           |
| Cold cranking amperage    | 75                |                                   |               |
| PHYSICAL PARAMETERS       |                   | CHARGING PARAMETERS (25°C)        |               |
| Dimensions (L x W x H)    | 120 x 60 x 130 mm | Charging voltage                  | 14,0V - 14,4V |
| Weight (kg)               | 1,90              | Recommended max. charging current | 0.5A          |
| Terminal type             | 6                 |                                   |               |

## **Terminal type**



Side view



Top view

**Cell layout** 

0

## Dimensions







**Headquarters in Warsaw** Jana Kazimierza 61 01-267 Warszawa **Branch in Gdansk** Twarda 12 80-871 Gdańsk +48 22 877 54 96 biuro@baterie.com.pl www.baterie.com.pl