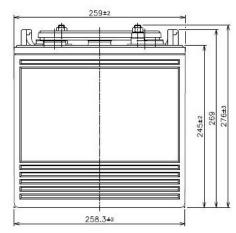

#### **Dimensions**

| Length (mm)                | 259  |
|----------------------------|------|
| Width (mm)                 | 179  |
| Height (mm)                | 245  |
| Height over terminals (mm) | 276  |
| Mass (kg)                  | 28.6 |