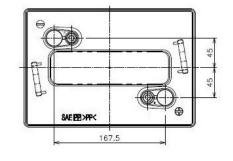

#### **Dimensions**

| Length (mm)                | 259  |
|----------------------------|------|
| Width (mm)                 | 179  |
| Height (mm)                | 245  |
| Height over terminals (mm) | 276  |
| Mass (kg)                  | 28.6 |