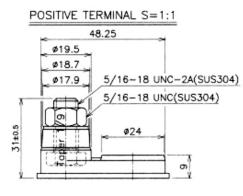

## **Material Specifications**

Cover Style Cover Vent Style Container & Cover Material Case to Cover Seal Method Inner Cell Connector Type Plate Lug Weld Method Positive Grid Material Negative Grid Material

- : Removable Maintenance Possible
- : Gang style
- : Black polypropylene plastic
- : Heat sealing
- : Through-partition weld
- : Automated cast-on process
- : Antimony lead alloy
- : Antimony lead alloy