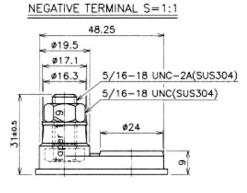

#### **Dimensions**

| Length (mm)                | 259  |
|----------------------------|------|
| Width (mm)                 | 179  |
| Height (mm)                | 245  |
| Height over terminals (mm) | 276  |
| Mass (kg)                  | 28.6 |

## **Material Specifications**

Cover Style Cover Vent Style Container & Cover Material Case to Cover Seal Method Inner Cell Connector Type Plate Lug Weld Method Positive Grid Material Negative Grid Material

- : Removable Maintenance Possible
- : Gang style
- : Black polypropylene plastic
- : Heat sealing
- : Through-partition weld
- : Automated cast-on process
- : Antimony lead alloy
- : Antimony lead alloy