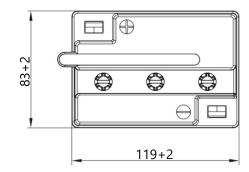

## Dimensions

**Headquarters in Warsaw** Jana Kazimierza 61 01-267 Warszawa **Branch in Gdansk** Twarda 12 80-871 Gdańsk +48 22 877 54 96 biuro@baterie.com.pl www.baterie.com.pl

| BASIC PARAMETERS                            |                           | TECHNOLOGY              |               |
|---------------------------------------------|---------------------------|-------------------------|---------------|
| Nominal voltage (V)                         | 6                         | Technology              | CA/CA         |
| Nominal capacity C10 (Ah)                   | 13                        | Separator               | Envelope      |
| Cold cranking amperage                      | N/A                       |                         |               |
|                                             |                           |                         |               |
| PHYSICAL PARAMETERS                         |                           | CHARGING PARAMETERS (2  | 5°C)          |
| PHYSICAL PARAMETERS  Dimensions (L x W x H) | 119 x 83 x 161 mm         | CHARGING PARAMETERS (2: | 14,0V - 14,4V |
|                                             | 119 x 83 x 161 mm<br>2,86 |                         |               |