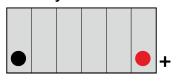

y              | CA/CA         |
| Nominal capacity C10 (Ah)                   | 13                        | Separator               | Envelope      |
| Cold cranking amperage                      | N/A                       |                         |               |
|                                             |                           |                         |               |
| PHYSICAL PARAMETERS                         |                           | CHARGING PARAMETERS (2  | 5°C)          |
| PHYSICAL PARAMETERS  Dimensions (L x W x H) | 119 x 83 x 161 mm         | CHARGING PARAMETERS (2: | 14,0V - 14,4V |
|                                             | 119 x 83 x 161 mm<br>2,86 |                         |               |

## **Terminal type**







Top view

## **Cell layout**



0

## Dimensions







**Headquarters in Warsaw** Jana Kazimierza 61 01-267 Warszawa **Branch in Gdansk** Twarda 12 80-871 Gdańsk +48 22 877 54 96 biuro@baterie.com.pl www.baterie.com.pl