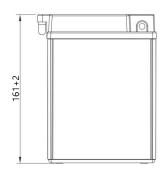

## Dimensions

**Headquarters in Warsaw** Jana Kazimierza 61 01-267 Warszawa **Branch in Gdansk** Twarda 12 80-871 Gdańsk +48 22 877 54 96 biuro@baterie.com.pl www.baterie.com.pl

| BASIC PARAMETERS                            |                           | TECHNOLOGY              |               |
|---------------------------------------------|---------------------------|-------------------------|---------------|
| Nominal voltage (V)                         | 6                         | Technology              | CA/CA         |
| Nominal capacity C10 (Ah)                   | 13                        | Separator               | Envelope      |
| Cold cranking amperage                      | N/A                       |                         |               |
|                                             |                           |                         |               |
| PHYSICAL PARAMETERS                         |                           | CHARGING PARAMETERS (2  | 5°C)          |
| PHYSICAL PARAMETERS  Dimensions (L x W x H) | 119 x 83 x 161 mm         | CHARGING PARAMETERS (2: | 14,0V - 14,4V |
|                                             | 119 x 83 x 161 mm<br>2,86 |                         |               |