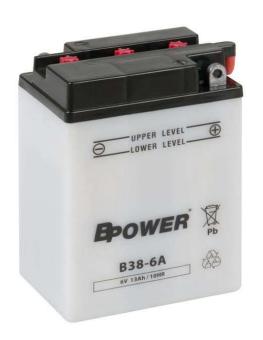

## BPOWER B38-6A 13Ah N/AA

BPOWER CLASSIC series batteries are classic batteries made with the utmost care. To maintain factory freshness of batteries they are available in a dry version with an electrolyte attached. The launch takes place shortly before installing the battery. Filled with electrolyte the battery becomes ready for use. Periodically you should check the electrolyte level because CLASSIC batteries are not completely structurally sound tight.

| BASIC PARAMETERS                            |                           | TECHNOLOGY              |               |
|---------------------------------------------|---------------------------|-------------------------|---------------|
| Nominal voltage (V)                         | 6                         | Technology              | CA/CA         |
| Nominal capacity C10 (Ah)                   | 13                        | Separator               | Envelope      |
| Cold cranking amperage                      | N/A                       |                         |               |
|                                             |                           |                         |               |
| PHYSICAL PARAMETERS                         |                           | CHARGING PARAMETERS (2  | 5°C)          |
| PHYSICAL PARAMETERS  Dimensions (L x W x H) | 119 x 83 x 161 mm         | CHARGING PARAMETERS (2: | 14,0V - 14,4V |
|                                             | 119 x 83 x 161 mm<br>2,86 |                         |               |