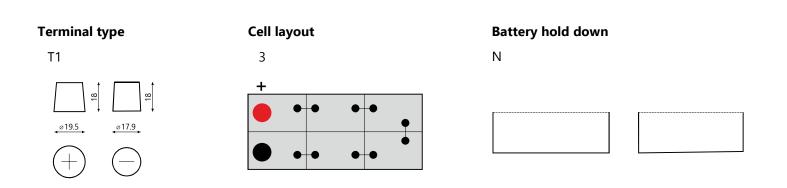

| BASIC PARAMETERS                  |                    | TECHNOLOGY                  |                   |
|-----------------------------------|--------------------|-----------------------------|-------------------|
| Nominal voltage (V)               | 12                 | Technology                  | Ca/Ca             |
| Nominal capacity 20HR (Ah)        | 140                | Performance marking         | W5 - C2 - V3 - E3 |
| Cold cranking perform. (EN -18°C) | 800                | Electrolyte density in 25°C | 1.28 ± 0.01g/cm3  |
| Recom. charging current           | 14A                |                             |                   |
| PHYSICAL PARAMETERS               |                    | CASE FEATURES               |                   |
| Dimensions (L x W x H)            | 513 x 189 x 223 mm | Case type                   | DIN A             |
| Weight (kg)                       | 34,0               | Hold down                   | Ν                 |
| Terminal type                     | T1                 | Handles                     | ✓                 |
| Case material                     | Polipropylen PP    | Cell layout                 | 3                 |
|                                   |                    | Lid type                    | SMF double lid    |