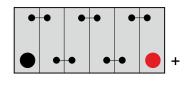

| BASIC PARAMETERS                  |                    | TECHNOLOGY           |             |
|-----------------------------------|--------------------|----------------------|-------------|
| Nominal voltage (V)               | 12                 | Technology           | Ca/Ca VRLA  |
| Nominal capacity 20HR (Ah)        | 80                 | Performance marking  | W5-C2-V3-M3 |
| Cold cranking perform. (EN -18°C) | 800                | Separator            | AGM         |
| Recom. charging current           | 8A                 | Flame Arrestor       | ✓           |
| PHYSICAL PARAMETERS               |                    | CASE FEATURES        |             |
| Dimensions (L x W x H)            | 315 x 175 x 190 mm | Case type            | L4 DIN AGM  |
| Weight (kg)                       | 22,00              | Hold down            | B3          |
| Terminal type                     | T1                 | Handles              | ✓           |
| Case material                     | Polipropylen PP    | End venting          | ✓           |
|                                   |                    | Cell assembly layout | 0           |
|                                   |                    | Lid type             | VRLA        |

## Cell assembly layout

0