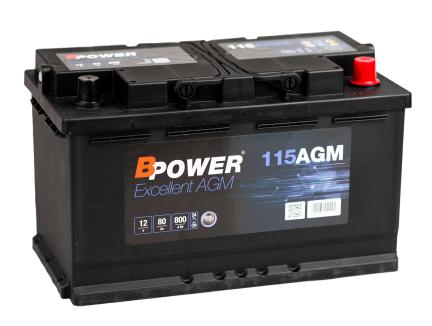

## **BPOWER 115 AGM 80**Ah **800**A

Excellent AGM series batteries are characterized by a very long service life and cyclic durability which is many times higher than in other starter batteries. The main feature of the AGM technology is the use of special separators made of a glass mat soaked in electrolyte. AGM batteries are completely sealed and maintenance-free, so they can also work inside vehicles without the risk of leakage. AGM technology guarantees the highest resistance to start-ups and partial recharges, thanks to which they are successfully used in most vehicles with the Start & Stop system and the energy recovery system.