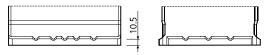

| BASIC PARAMETERS                  |                    | TECHNOLOGY           |             |
|-----------------------------------|--------------------|----------------------|-------------|
| Nominal voltage (V)               | 12                 | Technology           | Ca/Ca VRLA  |
| Nominal capacity 20HR (Ah)        | 80                 | Performance marking  | W5-C2-V3-M3 |
| Cold cranking perform. (EN -18°C) | 800                | Separator            | AGM         |
| Recom. charging current           | 8A                 | Flame Arrestor       | ✓           |
| PHYSICAL PARAMETERS               |                    | CASE FEATURES        |             |
| Dimensions (L x W x H)            | 315 x 175 x 190 mm | Case type            | L4 DIN AGM  |
| Weight (kg)                       | 22,00              | Hold down            | B3          |
| Terminal type                     | T1                 | Handles              | ✓           |
| Case material                     | Polipropylen PP    | End venting          | ✓           |
|                                   |                    | Cell assembly layout | 0           |
|                                   |                    | Lid type             | VRLA        |

## Battery hold down

**Headquarters in Warsaw** Jana Kazimierza 61 01-267 Warszawa **Branch in Gdansk** Twarda 12 80-871 Gdańsk

+48 22 877 54 96 biuro@baterie.com.pl www.baterie.com.pl