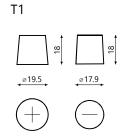

| BASIC PARAMETERS                  |                    | TECHNOLOGY           |             |
|-----------------------------------|--------------------|----------------------|-------------|
| Nominal voltage (V)               | 12                 | Technology           | Ca/Ca VRLA  |
| Nominal capacity 20HR (Ah)        | 80                 | Performance marking  | W5-C2-V3-M3 |
| Cold cranking perform. (EN -18°C) | 800                | Separator            | AGM         |
| Recom. charging current           | 8A                 | Flame Arrestor       | ✓           |
| PHYSICAL PARAMETERS               |                    | CASE FEATURES        |             |
| Dimensions (L x W x H)            | 315 x 175 x 190 mm | Case type            | L4 DIN AGM  |
| Weight (kg)                       | 22,00              | Hold down            | B3          |
| Terminal type                     | T1                 | Handles              | ✓           |
| Case material                     | Polipropylen PP    | End venting          | ✓           |
|                                   |                    | Cell assembly layout | 0           |
|                                   |                    | Lid type             | VRLA        |

## Terminal type