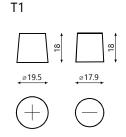

| BASIC PARAMETERS                  |                    | TECHNOLOGY           |             |
|-----------------------------------|--------------------|----------------------|-------------|
| Nominal voltage (V)               | 12                 | Technology           | Ca/Ca VRLA  |
| Nominal capacity 20HR (Ah)        | 95                 | Performance marking  | W5-C2-V3-M3 |
| Cold cranking perform. (EN -18°C) | 850                | Separator            | AGM         |
| Recom. charging current           | 9.5A               | Flame Arrestor       | ✓           |
| PHYSICAL PARAMETERS               |                    | CASE FEATURES        |             |
| Dimensions (L x W x H)            | 353 x 175 x 190 mm | Case type            | L5 DIN AGM  |
| Weight (kg)                       | 26,70              | Hold down            | B3          |
| Terminal type                     | T1                 | Handles              | ✓           |
| Case material                     | Polipropylen PP    | End venting          | ✓           |
|                                   |                    | Cell assembly layout | 0           |
|                                   |                    | Lid type             | VRLA        |

## Terminal type