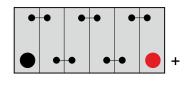

| BASIC PARAMETERS                  |                    | TECHNOLOGY           |             |
|-----------------------------------|--------------------|----------------------|-------------|
| Nominal voltage (V)               | 12                 | Technology           | Ca/Ca VRLA  |
| Nominal capacity 20HR (Ah)        | 95                 | Performance marking  | W5-C2-V3-M3 |
| Cold cranking perform. (EN -18°C) | 850                | Separator            | AGM         |
| Recom. charging current           | 9.5A               | Flame Arrestor       | ✓           |
| PHYSICAL PARAMETERS               |                    | CASE FEATURES        |             |
| Dimensions (L x W x H)            | 353 x 175 x 190 mm | Case type            | L5 DIN AGM  |
| Weight (kg)                       | 26,70              | Hold down            | B3          |
| Terminal type                     | T1                 | Handles              | ✓           |
| Case material                     | Polipropylen PP    | End venting          | ✓           |
|                                   |                    | Cell assembly layout | 0           |
|                                   |                    | Lid type             | VRLA        |

## Cell assembly layout

0