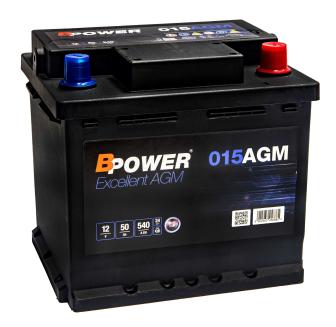

## **BPOWER** 015 AGM 50Ah 540A

Excellent AGM series batteries are characterized by a very long service life and cyclic durability which is many times higher than in other starter batteries. The main feature of the AGM technology is the use of special separators made of a glass mat soaked in electrolyte. AGM batteries are completely sealed and maintenance-free, so they can also work inside vehicles without the risk of leakage. AGM technology guarantees the highest resistance to start-ups and partial recharges, thanks to which they are successfully used in most vehicles with the Start & Stop system and the energy recovery system.

| BASIC PARAMETERS                  |                    | TECHNOLOGY           |             |
|-----------------------------------|--------------------|----------------------|-------------|
| Nominal voltage (V)               | 12                 | Technology           | Ca/Ca VRLA  |
| Nominal capacity 20HR (Ah)        | 50                 | Performance marking  | W5-C2-V3-M3 |
| Cold cranking perform. (EN -18°C) | 540                | Separator            | AGM         |
| Recom. charging current           | 5A                 | Flame Arrestor       | ✓           |
| PHYSICAL PARAMETERS               |                    | CASE FEATURES        |             |
| Dimensions (L x W x H)            | 207 x 175 x 190 mm | Case type            | L1 DIN AGM  |
| Weight (kg)                       | 15,00              | Hold down            | В3          |
| Terminal type                     | T1                 | Handles              | ✓           |
| Case material                     | Polipropylen PP    | End venting          | ✓           |
|                                   |                    | Cell assembly layout | 0           |
|                                   |                    | Lid type             | VRLA        |