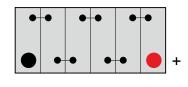

| BASIC PARAMETERS                  |                    | TECHNOLOGY           |             |
|-----------------------------------|--------------------|----------------------|-------------|
| Nominal voltage (V)               | 12                 | Technology           | Ca/Ca VRLA  |
| Nominal capacity 20HR (Ah)        | 50                 | Performance marking  | W5-C2-V3-M3 |
| Cold cranking perform. (EN -18°C) | 540                | Separator            | AGM         |
| Recom. charging current           | 5A                 | Flame Arrestor       | ✓           |
| PHYSICAL PARAMETERS               |                    | CASE FEATURES        |             |
| Dimensions (L x W x H)            | 207 x 175 x 190 mm | Case type            | L1 DIN AGM  |
| Weight (kg)                       | 15,00              | Hold down            | В3          |
| Terminal type                     | T1                 | Handles              | ✓           |
| Case material                     | Polipropylen PP    | End venting          | ✓           |
|                                   |                    | Cell assembly layout | 0           |
|                                   |                    | Lid type             | VRLA        |

## Cell assembly layout

0