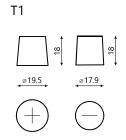

| BASIC PARAMETERS                  |                    | TECHNOLOGY           |             |
|-----------------------------------|--------------------|----------------------|-------------|
| Nominal voltage (V)               | 12                 | Technology           | Ca/Ca VRLA  |
| Nominal capacity 20HR (Ah)        | 50                 | Performance marking  | W5-C2-V3-M3 |
| Cold cranking perform. (EN -18°C) | 540                | Separator            | AGM         |
| Recom. charging current           | 5A                 | Flame Arrestor       | ✓           |
| PHYSICAL PARAMETERS               |                    | CASE FEATURES        |             |
| Dimensions (L x W x H)            | 207 x 175 x 190 mm | Case type            | L1 DIN AGM  |
| Weight (kg)                       | 15,00              | Hold down            | В3          |
| Terminal type                     | T1                 | Handles              | ✓           |
| Case material                     | Polipropylen PP    | End venting          | ✓           |
|                                   |                    | Cell assembly layout | 0           |
|                                   |                    | Lid type             | VRLA        |

## Terminal type