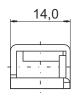

# **Bpower EXCELLENT YP30-3**

#### **INNOVATIVE AGM TECHNOLOGY 12V - FACTORY ACTIVATED**

#### **Parameters**

| Voltage  | 12V  |  |
|----------|------|--|
| Capacity | 30Ah |  |
| Current  | 440A |  |

#### **Dimensions**

| Length | 169mm |
|--------|-------|
| Width  | 131mm |
| Height | 175mm |

### Weight

With electrolyte 9,90kg

#### **Case Features**

Cell configuration Right+
Cell layout 14

## **Technology**

Technology CA/CA
Separator AGM
Recommended charging current 3A
Mounting Angle 360°



# **Type of terminal**

# 19,5 M6 Front View





**Side View** 

## **Cell configuration**



The date of issue of catalog card: 03/2018