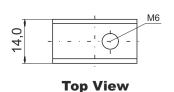

# **Bpower EXCELLENT YP30-3**

#### **INNOVATIVE AGM TECHNOLOGY 12V - FACTORY ACTIVATED**

#### **Parameters**

| Voltage  | 12V  |  |
|----------|------|--|
| Capacity | 30Ah |  |
| Current  | 440A |  |

#### **Dimensions**

| Length | 169mm |
|--------|-------|
| Width  | 131mm |
| Height | 175mm |

### Weight

With electrolyte 9,90kg

#### **Case Features**

Cell configuration Right+
Cell layout 14

## **Technology**

Technology CA/CA
Separator AGM
Recommended charging current 3A
Mounting Angle 360°



# **Type of terminal**

# 19,5 M6 Front View





**Side View** 

## **Cell configuration**



The date of issue of catalog card: 03/2018