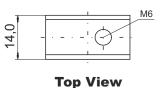

# **Bpower EXCELLENT YP18-3**

#### INNOVATIVE AGM TECHNOLOGY 12V - FACTORY ACTIVATED

#### **Parameters**

Voltage 12V Capacity 20Ah Current 360A

#### **Dimensions**

Length205mmWidth90mmHeight162mm

### Weight

With electrolyte 7,70kg

#### **Case Features**

Cell configuration Right+
Cell layout 14

## **Technology**

Technology CA/CA
Separator AGM
Recommended charging current 2A
Mounting Angle 360°

# POWER MOTORCYCLE A POWERSPORTS WITH THE TRANSPORTS THE TRANSP

# **Type of terminal**

# 19,5 Front View





**Side View** 

# **Cell configuration**



The date of issue of catalog card: 03/2018