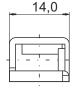

#### **Dimensions**

Length205mmWidth90mmHeight162mm

# 19,5 Front View

**Side View** 